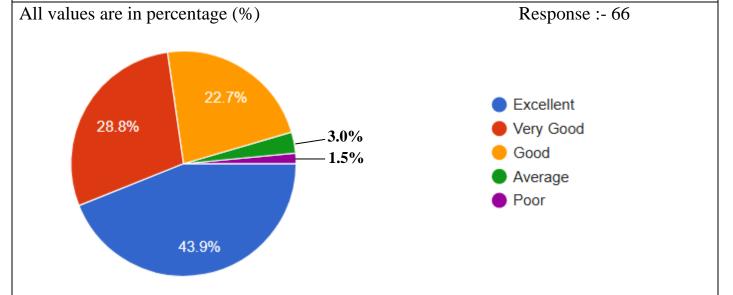

## 1. Alumni Association/Network of old Friends.

| Ans       | Total | Percentage |
|-----------|-------|------------|
| Excellent | 29    | 43.9%      |
| Very Good | 17    | 25.8%      |
| Good      | 15    | 22.7%      |
| Average   | 3     | 4.5%       |
| Poor      | 2     | 3.0%       |