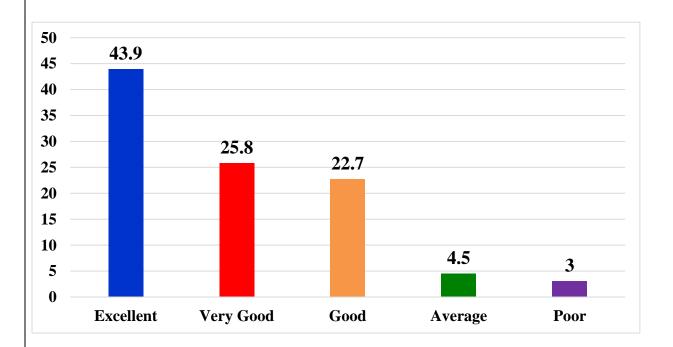

## 1. Alumni Association/Network of old Friends.

| Ans       | Total | Percentage |
|-----------|-------|------------|
| Excellent | 29    | 43.9%      |
| Very Good | 17    | 25.8%      |
| Good      | 15    | 22.7%      |
| Average   | 3     | 4.5%       |
| Poor      | 2     | 3.0%       |