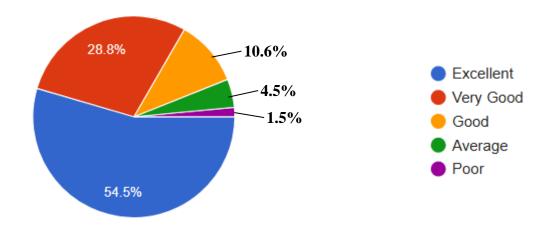

#### 4. Guidance provided by faculty members.

Response :- 66

| Ans       | Total | Percentage |
|-----------|-------|------------|
| Excellent | 36    | 54.5%      |
| Very Good | 19    | 28.8%      |
| Good      | 7     | 10.6%      |
| Average   | 3     | 4.5%       |
| Poor      | 1     | 1.5%       |