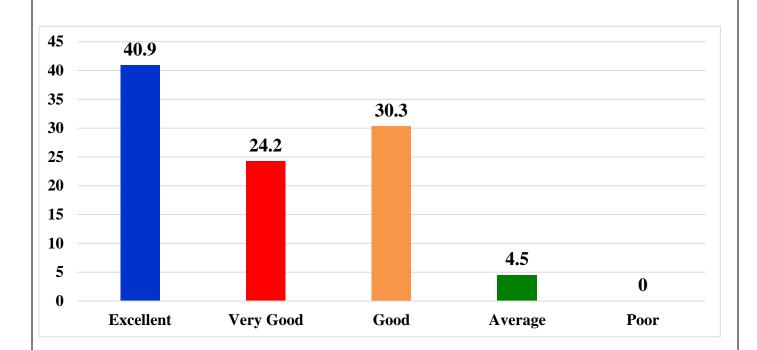

#### 8. Grievance Redressal Mechanism.

40.9%

Poor

| Ans       | Total | Percentage |
|-----------|-------|------------|
| Excellent | 27    | 40.9%      |
| Very Good | 16    | 24.2%      |
| Good      | 20    | 30.3%      |
| Average   | 3     | 4.5%       |
| Poor      | 0     | 0.0%       |