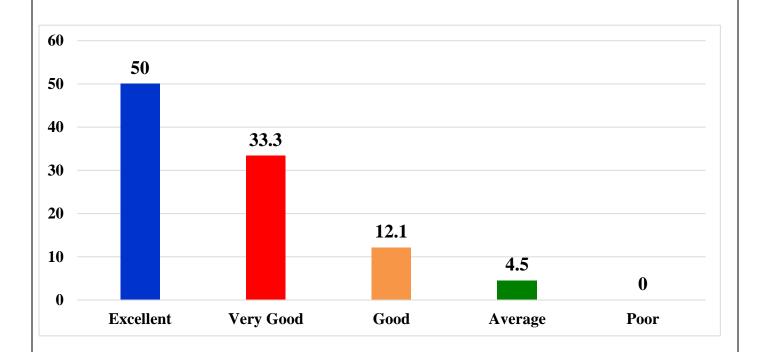

### 9. Overall Rating of the College

| Ans       | Total | Percentage |
|-----------|-------|------------|
| Excellent | 33    | 50.0%      |
| Very Good | 22    | 33.3%      |
| Good      | 8     | 12.1%      |
| Average   | 3     | 4.5%       |
| Poor      | 0     | 0.0%       |