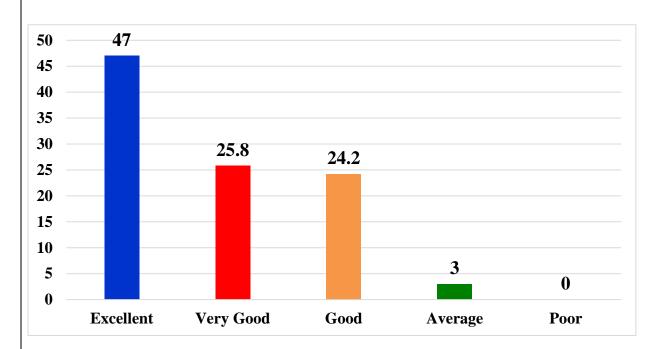

| Ans       | Total | Percentage |
|-----------|-------|------------|
| Excellent | 31    | 47.0%      |
| Very Good | 17    | 25.8%      |
| Good      | 16    | 24.2%      |
| Average   | 2     | 3.0%       |
| Poor      | 0     | 0.0%       |