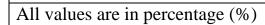

#### 4. Guidance provided by faculty members.

Response :- 66

| Ans       | Total | Percentage |
|-----------|-------|------------|
| Excellent | 36    | 54.5%      |
| Very Good | 19    | 28.8%      |
| Good      | 7     | 10.6%      |
| Average   | 3     | 4.5%       |
| Poor      | 1     | 1.5%       |