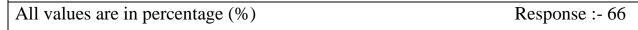

# 11. The Programme you studied helps to improve your skills and capabilities

| Ans       | Total | Percentage |
|-----------|-------|------------|
| Excellent | 32    | 48.5%      |
| Very Good | 16    | 24.2%      |
| Good      | 14    | 21.2%      |
| Average   | 3     | 4.5%       |
| Poor      | 1     | 1.5%       |