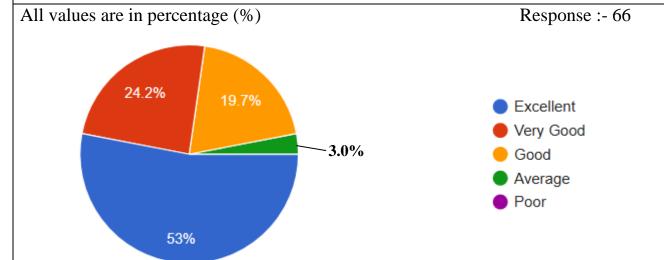

| Ans       | Total | Percentage |
|-----------|-------|------------|
| Excellent | 35    | 53.0%      |
| Very Good | 16    | 24.2%      |
| Good      | 13    | 19.7%      |
| Average   | 2     | 3.0%       |
| Poor      | 0     | 0.0%       |