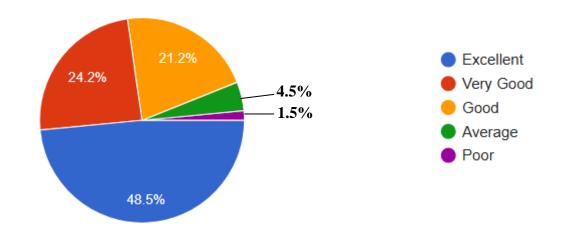

# 11. The Programme you studied helps to improve your skills and capabilities

| Ans       | Total | Percentage |
|-----------|-------|------------|
| Excellent | 32    | 48.5%      |
| Very Good | 16    | 24.2%      |
| Good      | 14    | 21.2%      |
| Average   | 3     | 4.5%       |
| Poor      | 1     | 1.5%       |