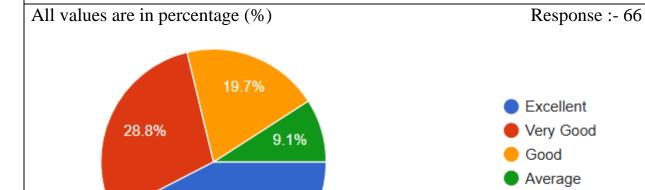

# 3. College ambience & Environment.

42.4%

Poor

| Ans       | Total | Percentage |
|-----------|-------|------------|
| Excellent | 28    | 42.4%      |
| Very Good | 19    | 28.8%      |
| Good      | 13    | 19.7%      |
| Average   | 6     | 9.1%       |
| Poor      | 0.0   | 0.0%       |