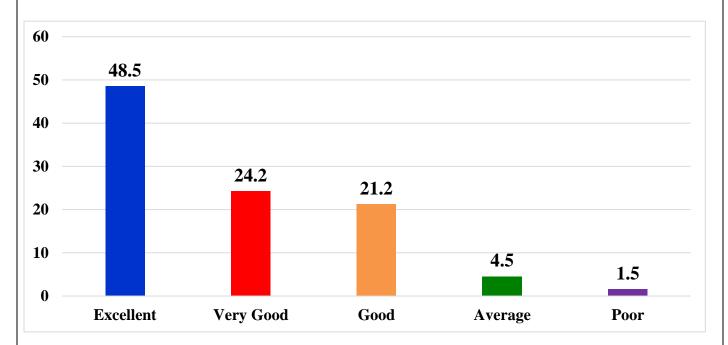

# 11. The Programme you studied helps to improve your skills and capabilities

| Ans       | Total | Percentage |
|-----------|-------|------------|
| Excellent | 32    | 48.5%      |
| Very Good | 16    | 24.2%      |
| Good      | 14    | 21.2%      |
| Average   | 3     | 4.5%       |
| Poor      | 1     | 1.5%       |