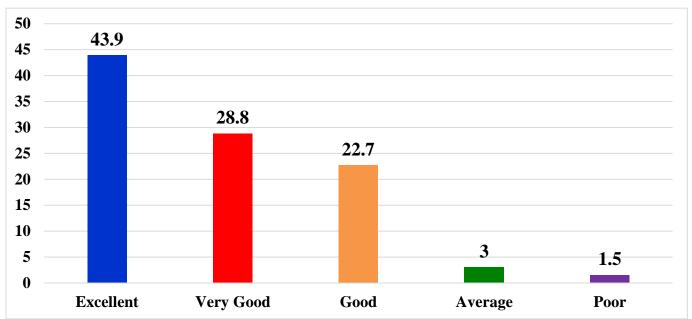

## 1. Alumni Association/Network of old Friends.

| Ans       | Total | Percentage |
|-----------|-------|------------|
| Excellent | 29    | 43.9%      |
| Very Good | 17    | 25.8%      |
| Good      | 15    | 22.7%      |
| Average   | 3     | 4.5%       |
| Poor      | 2     | 3.0%       |