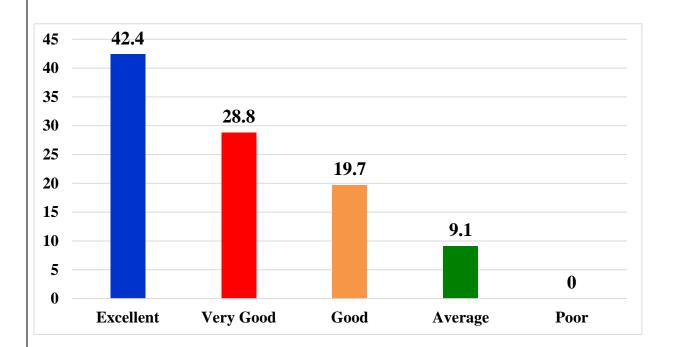

# 3. College ambience & Environment.

42.4%

Poor

| Ans       | Total | Percentage |
|-----------|-------|------------|
| Excellent | 28    | 42.4%      |
| Very Good | 19    | 28.8%      |
| Good      | 13    | 19.7%      |
| Average   | 6     | 9.1%       |
| Poor      | 0.0   | 0.0%       |