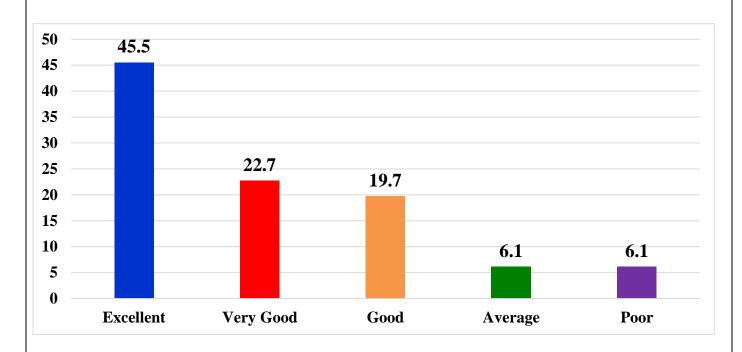

#### 7. Career Guidance/Counseling Placement activities.

| Ans       | Total | Percentage |
|-----------|-------|------------|
| Excellent | 30    | 45.5%      |
| Very Good | 15    | 22.7%      |
| Good      | 13    | 19.7%      |
| Average   | 4     | 6.1%       |
| Poor      | 4     | 6.1%       |