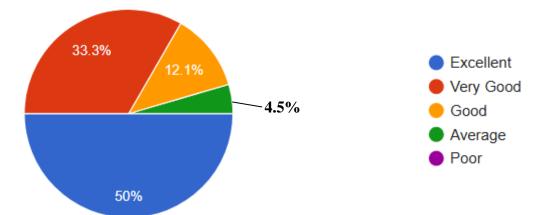

### 9. Overall Rating of the College

| Ans       | Total | Percentage |
|-----------|-------|------------|
| Excellent | 33    | 50.0%      |
| Very Good | 22    | 33.3%      |
| Good      | 8     | 12.1%      |
| Average   | 3     | 4.5%       |
| Poor      | 0     | 0.0%       |