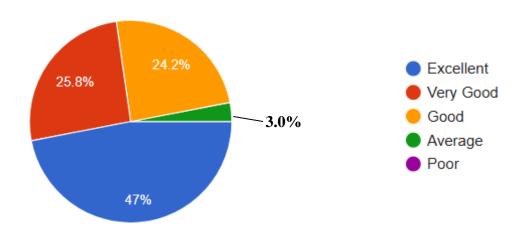

| Ans       | Total | Percentage |
|-----------|-------|------------|
| Excellent | 31    | 47.0%      |
| Very Good | 17    | 25.8%      |
| Good      | 16    | 24.2%      |
| Average   | 2     | 3.0%       |
| Poor      | 0     | 0.0%       |