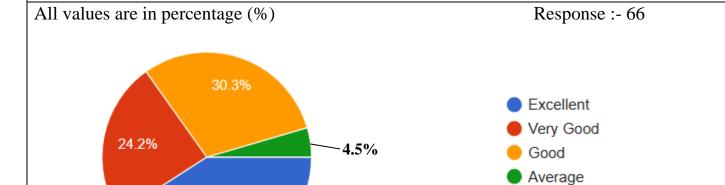

#### 8. Grievance Redressal Mechanism.

40.9%

Poor

| Ans       | Total | Percentage |
|-----------|-------|------------|
| Excellent | 27    | 40.9%      |
| Very Good | 16    | 24.2%      |
| Good      | 20    | 30.3%      |
| Average   | 3     | 4.5%       |
| Poor      | 0     | 0.0%       |