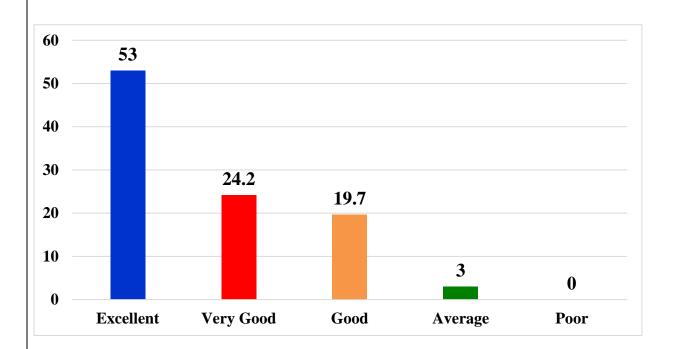

| Ans       | Total | Percentage |
|-----------|-------|------------|
| Excellent | 35    | 53.0%      |
| Very Good | 16    | 24.2%      |
| Good      | 13    | 19.7%      |
| Average   | 2     | 3.0%       |
| Poor      | 0     | 0.0%       |