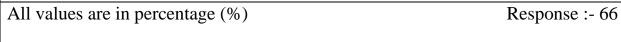

### 9. Overall Rating of the College

| Ans       | Total | Percentage |
|-----------|-------|------------|
| Excellent | 33    | 50.0%      |
| Very Good | 22    | 33.3%      |
| Good      | 8     | 12.1%      |
| Average   | 3     | 4.5%       |
| Poor      | 0     | 0.0%       |