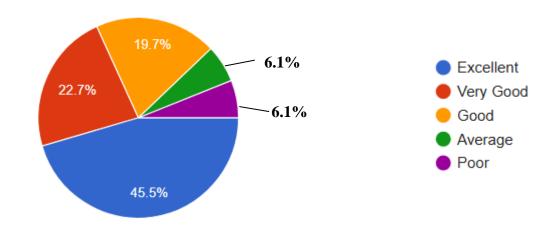

#### 7. Career Guidance/Counseling Placement activities.

| Ans       | Total | Percentage |
|-----------|-------|------------|
| Excellent | 30    | 45.5%      |
| Very Good | 15    | 22.7%      |
| Good      | 13    | 19.7%      |
| Average   | 4     | 6.1%       |
| Poor      | 4     | 6.1%       |