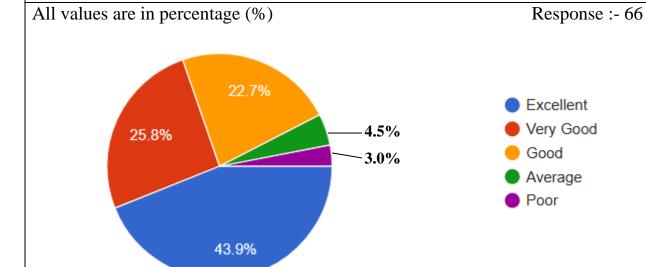

## 1. Alumni Association/Network of old Friends.

| Ans       | Total | Percentage |
|-----------|-------|------------|
| Excellent | 29    | 43.9%      |
| Very Good | 17    | 25.8%      |
| Good      | 15    | 22.7%      |
| Average   | 3     | 4.5%       |
| Poor      | 2     | 3.0%       |