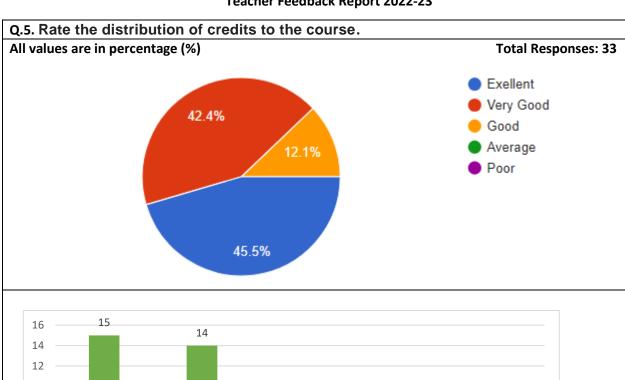

### Teacher Feedback Report 2022-23

| Ans.      | Total | Percentage |
|-----------|-------|------------|
| Excellent | 15    | 45.5%      |
| Very Good | 14    | 42.4%      |
| Good      | 4     | 12.1%      |
| Average   | 0     | 0%         |
| Poor      | 0     | 0%         |