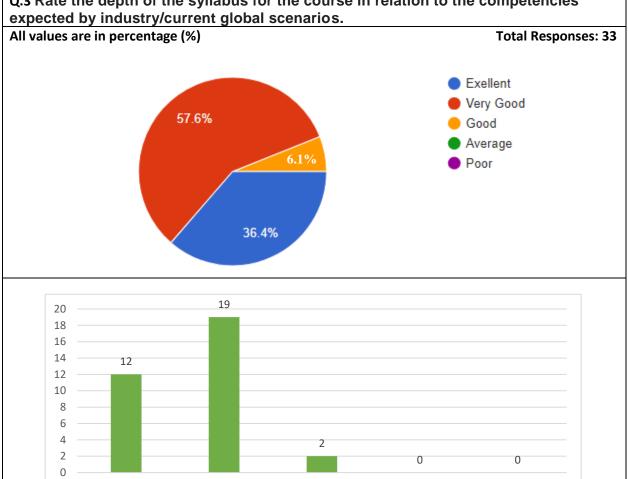

### **Teacher Feedback Report 2022-23**

Q.3 Rate the depth of the syllabus for the course in relation to the competencies

| Ans.      | Total | Percentage |
|-----------|-------|------------|
| Excellent | 12    | 36.4%      |
| Very Good | 19    | 57.6%      |
| Good      | 2     | 6.1%       |
| Average   | 0     | 05         |
| Poor      | 0     | /0%        |