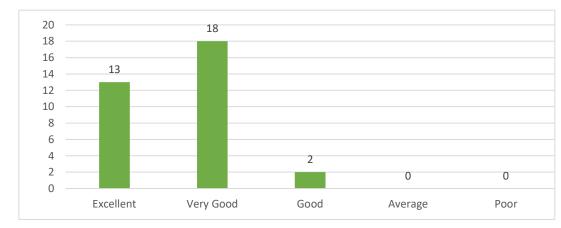

#### **Teacher Feedback Report 2022-23**

| Ans.      | Total | Percentage |
|-----------|-------|------------|
| Excellent | 17    | 51.5%      |
| Very Good | 14    | 42.4%      |
| Good      | 2     | 6.1%       |
| Average   | 0     | 0%         |
| Poor      | 0     | ∕0%        |