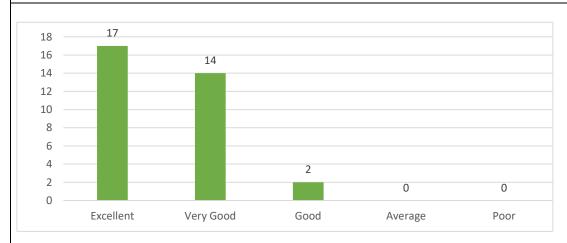

### **Teacher Feedback Report 2022-23**

Q.3 Rate the depth of the syllabus for the course in relation to the competencies

| Ans.      | Total | Percentage |
|-----------|-------|------------|
| Excellent | 12    | 36.4%      |
| Very Good | 19    | 57.6%      |
| Good      | 2     | 6.1%       |
| Average   | 0     | 05         |
| Poor      | 0     | /0%        |