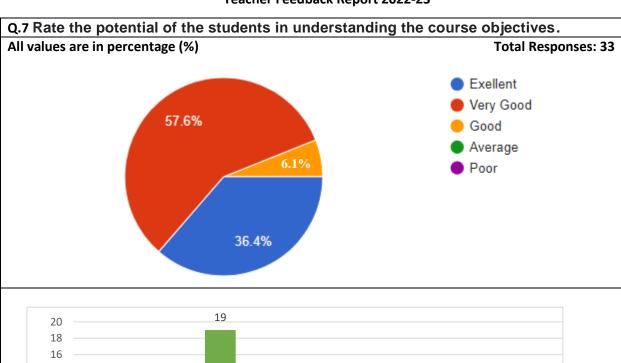

### **Teacher Feedback Report 2022-23**

Q.3 Rate the depth of the syllabus for the course in relation to the competencies

| Ans.      | Total | Percentage |
|-----------|-------|------------|
| Excellent | 12    | 36.4%      |
| Very Good | 19    | 57.6%      |
| Good      | 2     | 6.1%       |
| Average   | 0     | 05         |
| Poor      | 0     | /0%        |