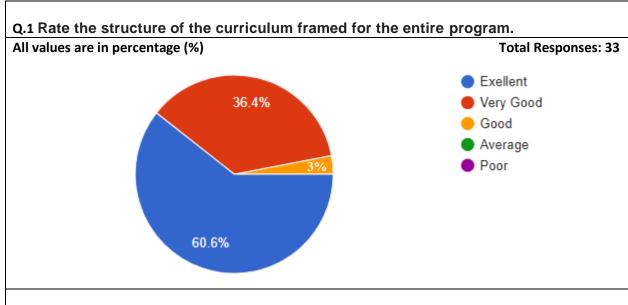

#### **Teacher Feedback Report 2022-23**

| Ans.      | Total | Percentage |
|-----------|-------|------------|
| Excellent | 20    | 60.6%      |
| Very Good | 12    | 36.4%      |
| Good      | 1     | 3%         |
| Average   | 0     | 0%         |
| Poor      | 0     | /0%        |