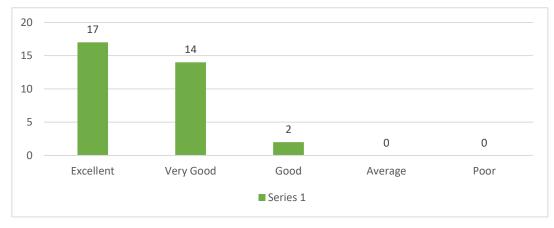

#### **Teacher Feedback Report 2022-23**

| Ans.      | Total | Percentage |
|-----------|-------|------------|
| Excellent | 17    | 51.5%      |
| Very Good | 14    | 42.4%      |
| Good      | 2     | 6.1%       |
| Average   | 0     | 0%         |
| Poor      | 0     | 0%         |