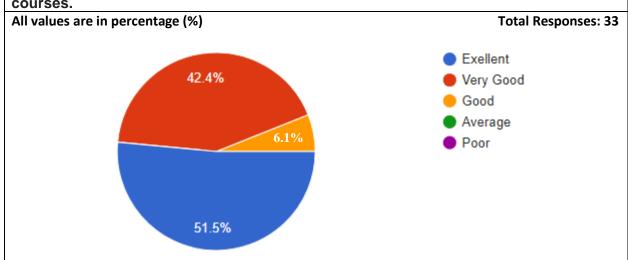

#### **Teacher Feedback Report 2022-23**

| Ans.      | Total | Percentage |
|-----------|-------|------------|
| Excellent | 17    | 51.5%      |
| Very Good | 14    | 42.4%      |
| Good      | 2     | 6.1%       |
| Average   | 0     | 0%         |
| Poor      | 0     | 0%         |