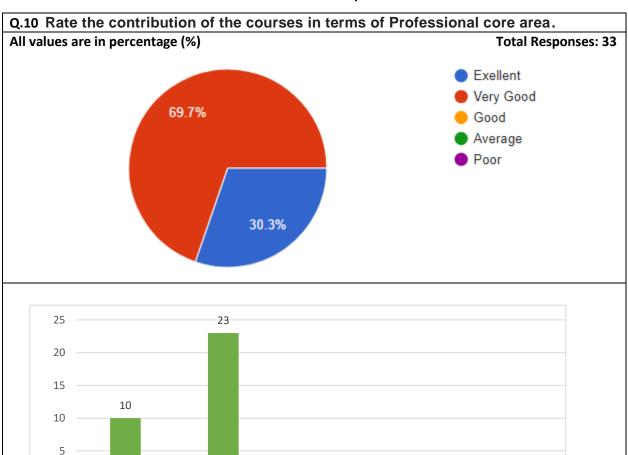

### **Teacher Feedback Report 2022-23**

| Ans.      | Total | Percentage |
|-----------|-------|------------|
| Excellent | 10    | 30.3%      |
| Very Good | 23    | 69.7%      |
| Good      | 0     | 0%         |
| Average   | 0     | 0%         |
| Poor      | 0     | 0%         |