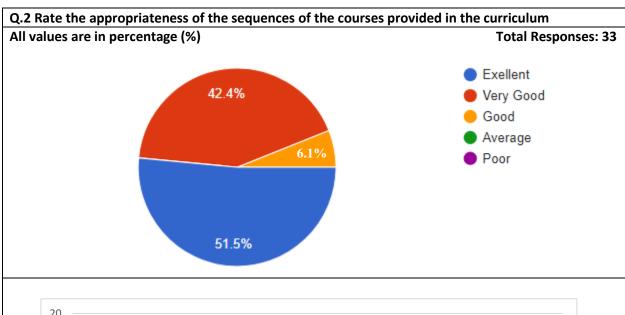

#### **Teacher Feedback Report 2022-23**

| Ans.      | Total | Percentage |
|-----------|-------|------------|
| Excellent | 17    | 51.5%      |
| Very Good | 14    | 42.4%      |
| Good      | 2     | 6.1%       |
| Average   | 0     | 0%         |
| Poor      | 0     | 0%         |