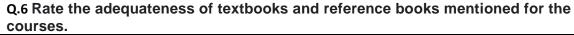

#### **Teacher Feedback Report 2022-23**

| Ans.      | Total | Percentage |
|-----------|-------|------------|
| Excellent | 17    | 51.5%      |
| Very Good | 14    | 42.4%      |
| Good      | 2     | 6.1%       |
| Average   | 0     | 0%         |
| Poor      | 0     | 0%         |