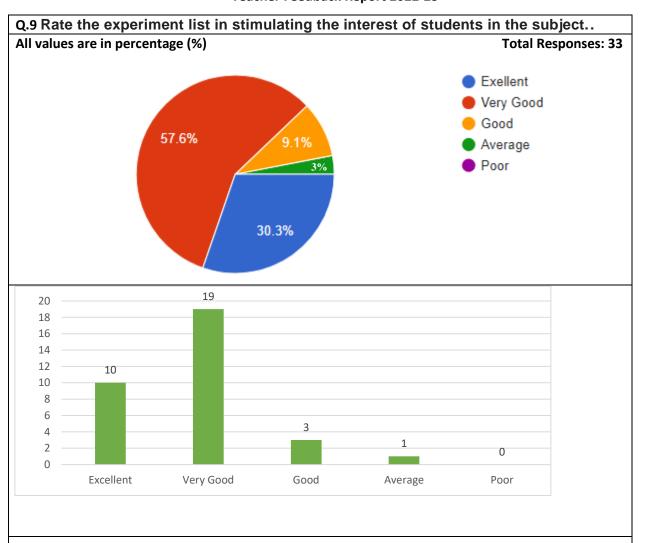

### **Teacher Feedback Report 2022-23**

| Ans.      | Total | Percentage |
|-----------|-------|------------|
| Excellent | 10    | 30.3%      |
| Very Good | 19    | 57.6%      |
| Good      | 3     | 9.1%       |
| Average   | 1     | 3%         |
| Poor      | 0     | 0%         |