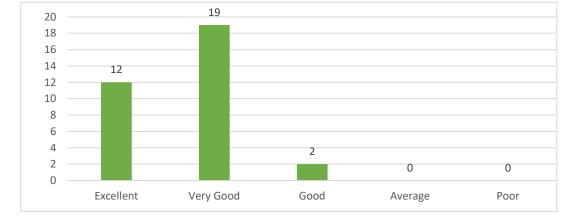

### **Teacher Feedback Report 2022-23**

Q.3 Rate the depth of the syllabus for the course in relation to the competencies

| Ans.      | Total | Percentage |
|-----------|-------|------------|
| Excellent | 12    | 36.4%      |
| Very Good | 19    | 57.6%      |
| Good      | 2     | 6.1%       |
| Average   | 0     | 05         |
| Poor      | 0     | /0%        |