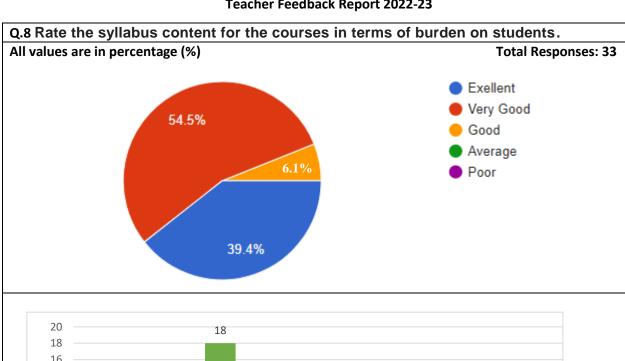

### **Teacher Feedback Report 2022-23**

| Ans.      | Total | Percentage |
|-----------|-------|------------|
| Excellent | 13    | 39.4%      |
| Very Good | 18    | 54.5%      |
| Good      | 2     | 6.1%       |
| Average   | 0     | 0%         |
| Poor      | 0     | 0%         |