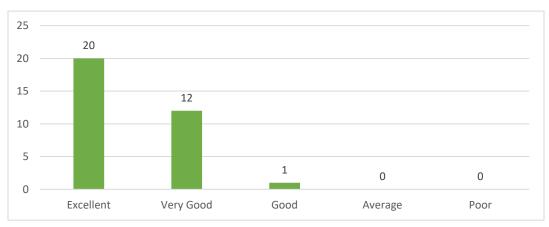

#### **Teacher Feedback Report 2022-23**

| Ans.      | Total | Percentage |
|-----------|-------|------------|
| Excellent | 20    | 60.6%      |
| Very Good | 12    | 36.4%      |
| Good      | 1     | 3%         |
| Average   | 0     | 0%         |
| Poor      | 0     | /0%        |