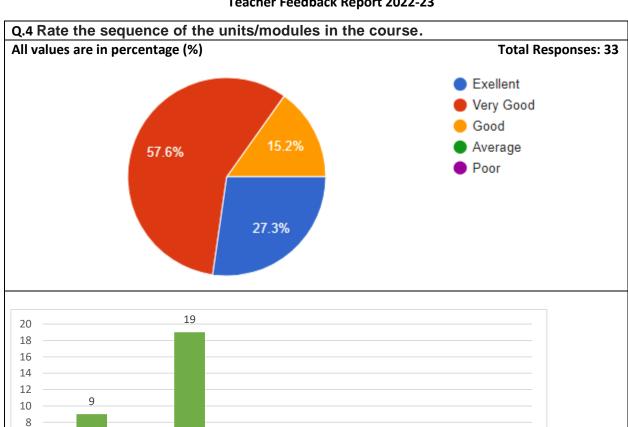

#### **Teacher Feedback Report 2022-23**

| Ans.      | Total | Percentage |
|-----------|-------|------------|
| Excellent | 9     | 27.3%      |
| Very Good | 19    | 57.6%      |
| Good      | 5     | 15.2%      |
| Average   | 0     | 0%         |
| Poor      | 0     | 0%         |