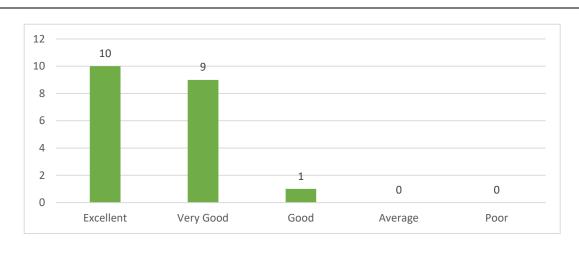

#### Teacher Feedback Report 2021-22

Q.3 Rate the depth of the syllabus for the course in relation to the competencies expected by industry/current global scenarios.

| Total | Percentage       |
|-------|------------------|
| 10    | 50%              |
| 9     | 45%              |
| 1     | 5%               |
| 0     | 0%               |
| 0     | <b>/</b> 0%      |
|       | Total 10 9 1 0 0 |