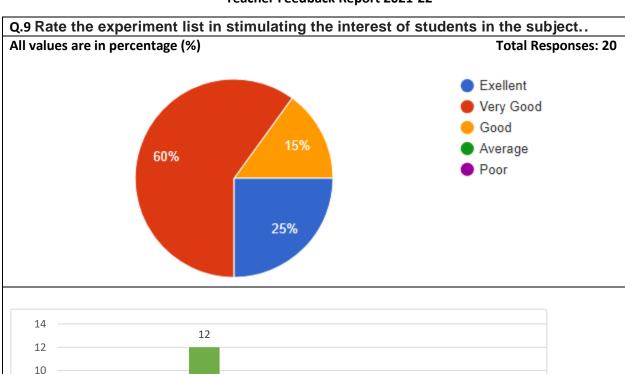

#### **Teacher Feedback Report 2021-22**

| Ans.      | Total | Percentage |
|-----------|-------|------------|
| Excellent | 5     | 25%        |
| Very Good | 12    | 60%        |
| Good      | 3     | 15%        |
| Average   | 0     | 0%         |
| Poor      | 0     | 0%         |