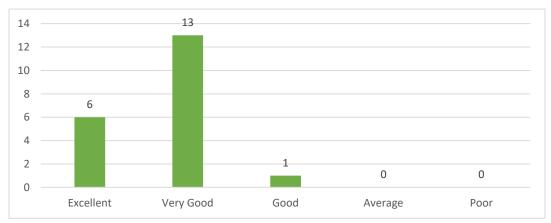

#### **Teacher Feedback Report 2021-22**

| Ans.      | Total | Percentage |
|-----------|-------|------------|
| Excellent | 6     | 30%        |
| Very Good | 13    | 65%        |
| Good      | 1     | 5%         |
| Average   | 0     | 0%         |
| Poor      | 0     | /0%        |