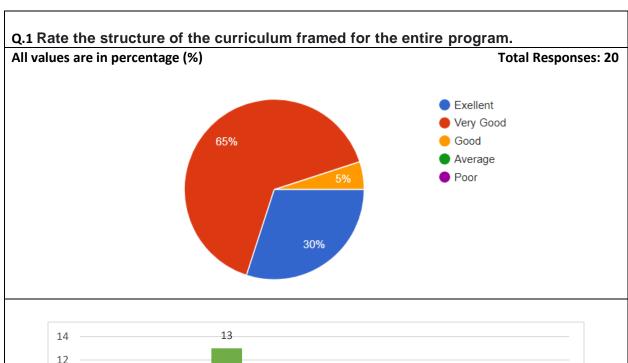

#### **Teacher Feedback Report 2021-22**

| Ans.      | Total | Percentage |
|-----------|-------|------------|
| Excellent | 6     | 30%        |
| Very Good | 13    | 65%        |
| Good      | 1     | 5%         |
| Average   | 0     | 0%         |
| Poor      | 0     | /0%        |