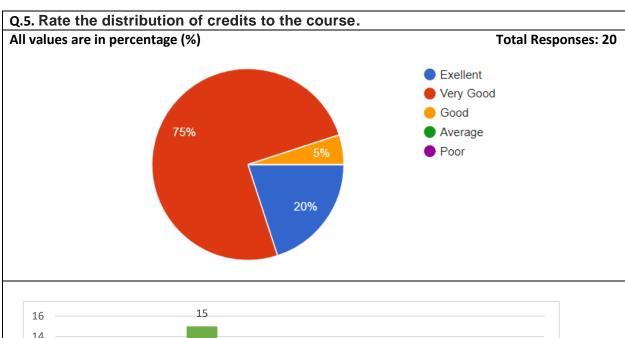

### **Teacher Feedback Report 2021-22**

| Ans.      | Total | Percentage |
|-----------|-------|------------|
| Excellent | 4     | 20%        |
| Very Good | 15    | 75%        |
| Good      | 1     | 5%         |
| Average   | 0     | 0%         |
| Poor      | 0     | 0%         |