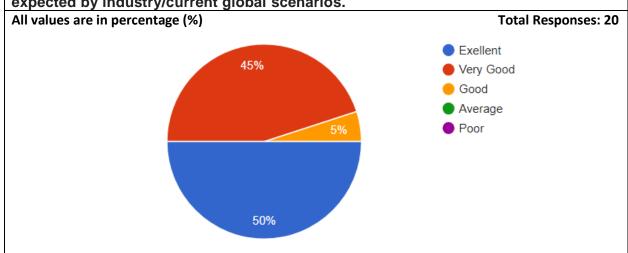

#### Teacher Feedback Report 2021-22

Q.3 Rate the depth of the syllabus for the course in relation to the competencies expected by industry/current global scenarios.

| Total | Percentage       |
|-------|------------------|
| 10    | 50%              |
| 9     | 45%              |
| 1     | 5%               |
| 0     | 0%               |
| 0     | <b>/</b> 0%      |
|       | Total 10 9 1 0 0 |