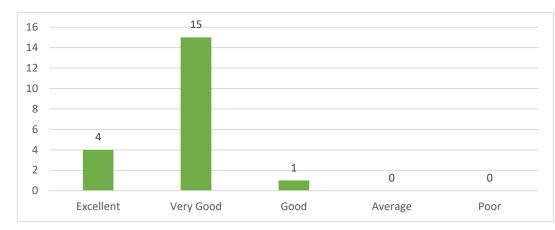

### **Teacher Feedback Report 2021-22**

| Ans.      | Total | Percentage |
|-----------|-------|------------|
| Excellent | 4     | 20%        |
| Very Good | 15    | 75%        |
| Good      | 1     | 5%         |
| Average   | 0     | 0%         |
| Poor      | 0     | 0%         |