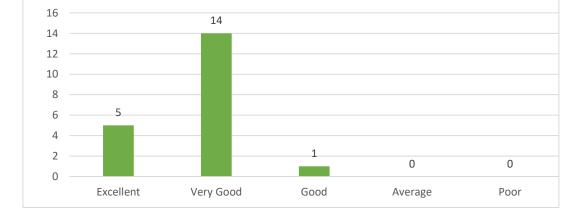

#### **Teacher Feedback Report 2021-22**

| Ans.      | Total | Percentage |
|-----------|-------|------------|
| Excellent | 5     | 25%        |
| Very Good | 14    | 70%        |
| Good      | 1     | 5%         |
| Average   | 0     | 0          |
| Poor      | 0     | 0          |