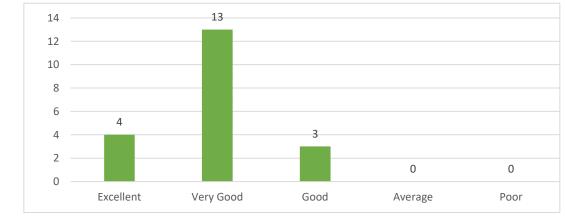

#### **Teacher Feedback Report 2021-22**

| Ans.      | Total | Percentage |
|-----------|-------|------------|
| Excellent | 4     | 20%        |
| Very Good | 13    | 65%        |
| Good      | 3     | 15%        |
| Average   | 0     | 0%         |
| Poor      | 0     | 0%         |