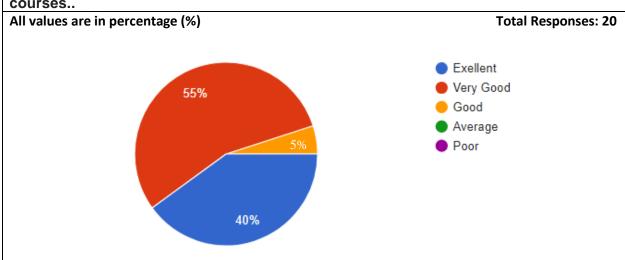

#### **Teacher Feedback Report 2021-22**

| Total | Percentage        |
|-------|-------------------|
| 8     | 40%               |
| 11    | 55%               |
| 1     | 5%                |
| 0     | 0%                |
| 0     | 0%                |
|       | Total  8 11 1 0 0 |