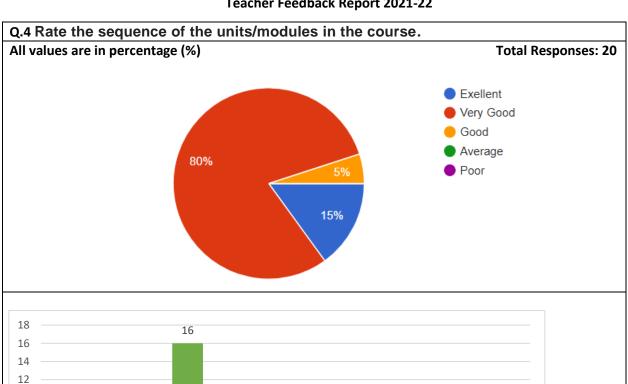

| Ans.      | Total | Percentage |
|-----------|-------|------------|
| Excellent | 3     | 15%        |
| Very Good | 16    | 80%        |
| Good      | 1     | 5%         |
| Average   | 0     | 0%         |
| Poor      | 0     | 0%         |
|           |       | /\         |