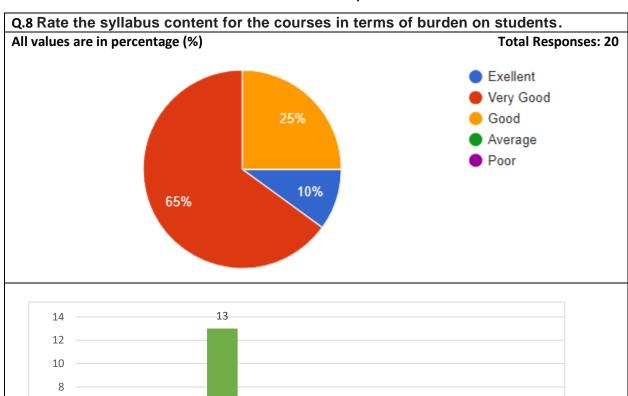

#### **Teacher Feedback Report 2021-22**

| Ans.      | Total | Percentage |
|-----------|-------|------------|
| Excellent | 2     | 10%        |
| Very Good | 13    | 65%        |
| Good      | 5     | 25%        |
| Average   | 0     | 0%         |
| Poor      | 0     | 0%         |