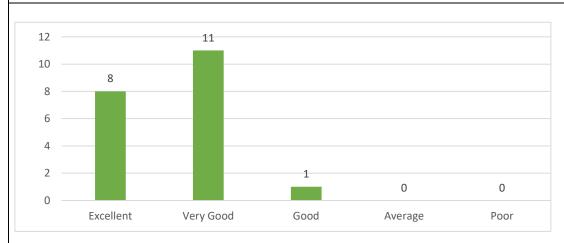

#### **Teacher Feedback Report 2021-22**

| Ans.      | Total | Percentage |
|-----------|-------|------------|
| Excellent | 5     | 25%        |
| Very Good | 14    | 70%        |
| Good      | 1     | 5%         |
| Average   | 0     | 0          |
| Poor      | 0     | 0          |