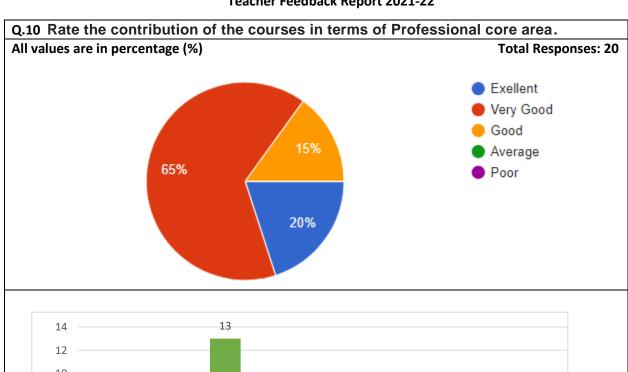

#### **Teacher Feedback Report 2021-22**

| Ans.      | Total | Percentage |
|-----------|-------|------------|
| Excellent | 4     | 20%        |
| Very Good | 13    | 65%        |
| Good      | 3     | 15%        |
| Average   | 0     | 0%         |
| Poor      | 0     | 0%         |