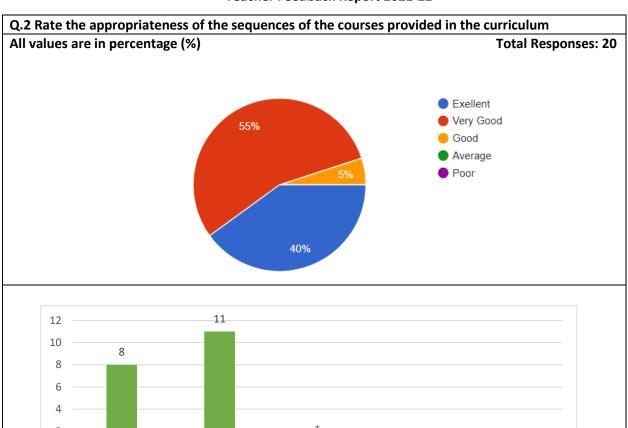

#### **Teacher Feedback Report 2021-22**

| Total | Percentage        |
|-------|-------------------|
| 8     | 40%               |
| 11    | 55%               |
| 1     | 5%                |
| 0     | 0%                |
| 0     | 0%                |
|       | Total  8 11 1 0 0 |