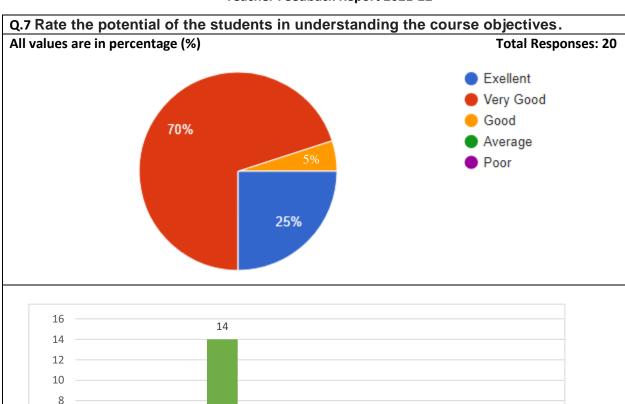

#### **Teacher Feedback Report 2021-22**

| Ans.      | Total | Percentage |
|-----------|-------|------------|
| Excellent | 5     | 25%        |
| Very Good | 14    | 70%        |
| Good      | 1     | 5%         |
| Average   | 0     | 0          |
| Poor      | 0     | 0          |