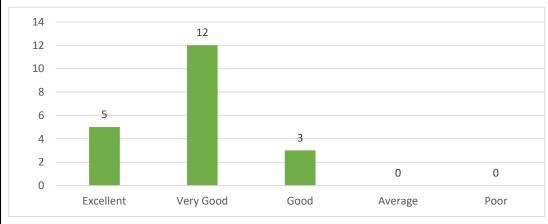

#### **Teacher Feedback Report 2021-22**

| Ans.      | Total | Percentage |
|-----------|-------|------------|
| Excellent | 5     | 25%        |
| Very Good | 12    | 60%        |
| Good      | 3     | 15%        |
| Average   | 0     | 0%         |
| Poor      | 0     | 0%         |