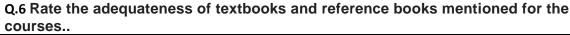

#### **Teacher Feedback Report 2021-22**

| Total | Percentage        |
|-------|-------------------|
| 8     | 40%               |
| 11    | 55%               |
| 1     | 5%                |
| 0     | 0%                |
| 0     | 0%                |
|       | Total  8 11 1 0 0 |