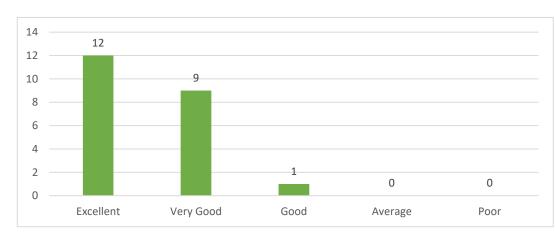

#### **Teacher Feedback Report 2020-21**

| Ans.      | Total | Percentage |
|-----------|-------|------------|
| Excellent | 12    | 54.5%      |
| Very Good | 9     | 40.9%      |
| Good      | 1     | 4.5%       |
| Average   | 0     | 0%         |
| Poor      | 0     | 0%         |