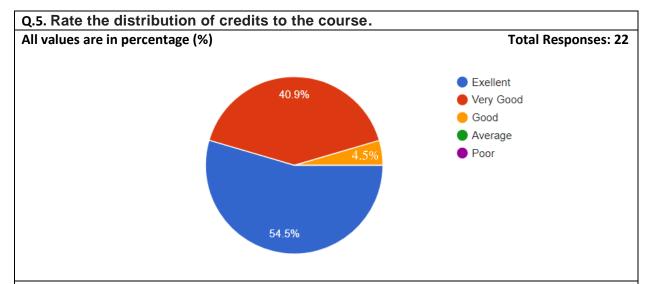

#### **Teacher Feedback Report 2020-21**

| Ans.      | Total | Percentage |
|-----------|-------|------------|
| Excellent | 12    | 54.5%      |
| Very Good | 9     | 40.9%      |
| Good      | 1     | 4.5%       |
| Average   | 0     | 0%         |
| Poor      | 0     | 0%         |