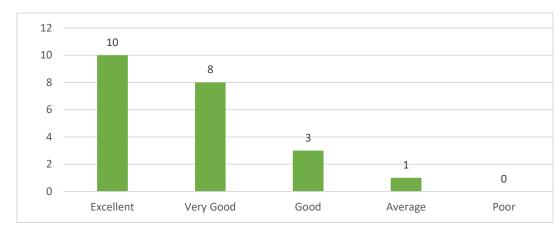

#### **Teacher Feedback Report 2020-21**

| Ans.      | Total | Percentage |
|-----------|-------|------------|
| Excellent | 10    | 45.5%      |
| Very Good | 8     | 36.45%     |
| Good      | 3     | 13.6%      |
| Average   | 1     | 4.5%       |
| Poor      | 0     | 0%         |