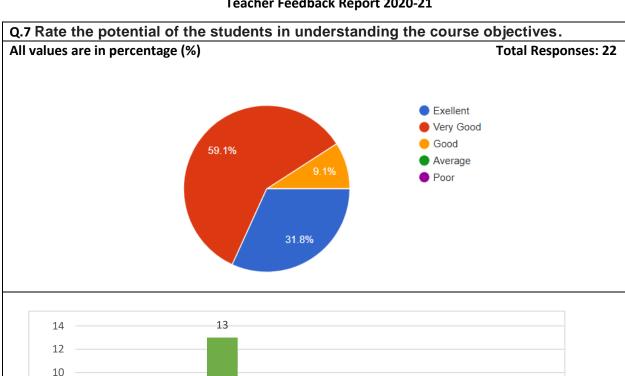

#### **Teacher Feedback Report 2020-21**

| Ans.      | Total | Percentage  |
|-----------|-------|-------------|
| Excellent | 7     | 31.8%       |
| Very Good | 13    | 59.1        |
| Good      | 2     | 9.1%        |
| Average   | 0     | 0%          |
| Poor      | 0     | <b>/</b> 0% |

| Ans.      | Total | Percentage |
|-----------|-------|------------|
| Excellent | 7     | 31.8%      |
| Very Good | 13    | 59.1%      |
| Good      | 2     | 9.1%       |
| Average   | 0     | 0%         |
| Poor      | 0     | 0%         |