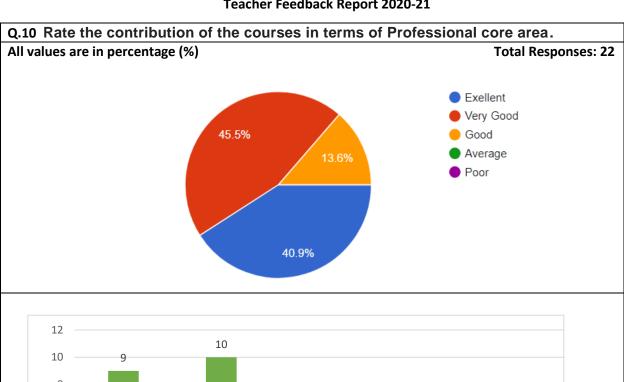

#### **Teacher Feedback Report 2020-21**

| Ans.      | Total | Percentage |
|-----------|-------|------------|
| Excellent | 10    | 45.5%      |
| Very Good | 9     | 40.9%      |
| Good      | 3     | 13.6%      |
| Average   | 0     | 0%         |
| Poor      | 0     | 0%         |