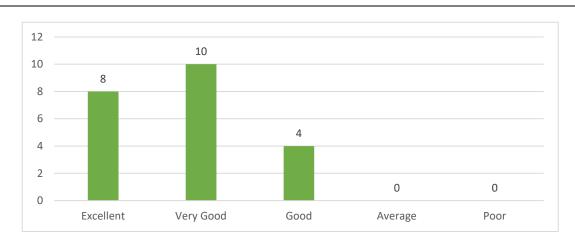

#### **Teacher Feedback Report 2020-21**

Q.3 Rate the depth of the syllabus for the course in relation to the competencies expected by industry/current global scenarios.

| Ans.      | Total | Percentage  |
|-----------|-------|-------------|
| Excellent | 8     | 36.4%       |
| Very Good | 10    | 45.5%       |
| Good      | 4     | 18.2%       |
| Average   | 0     | 0%          |
| Poor      | 0     | <b>/</b> 0% |