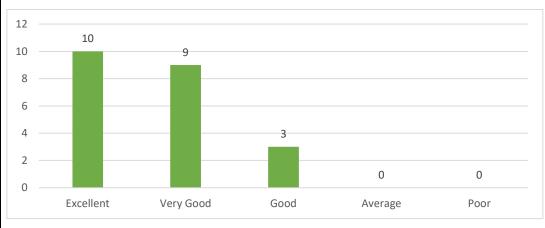

#### **Teacher Feedback Report 2020-21**

| Ans.      | Total | Percentage |
|-----------|-------|------------|
| Excellent | 10    | 45.5%      |
| Very Good | 9     | 40.9%      |
| Good      | 3     | 13.6%      |
| Average   | 0     | 0%         |
| Poor      | 0     | 0%         |