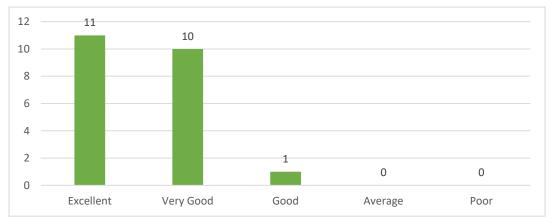

#### **Teacher Feedback Report 2020-21**

| Ans.      | Total | Percentage |
|-----------|-------|------------|
| Excellent | 5     | 22.7%      |
| Very Good | 12    | 54.5%      |
| Good      | 5     | 22.7%      |
| Average   | 0     | 0%         |
| Poor      | 0     | 0%         |