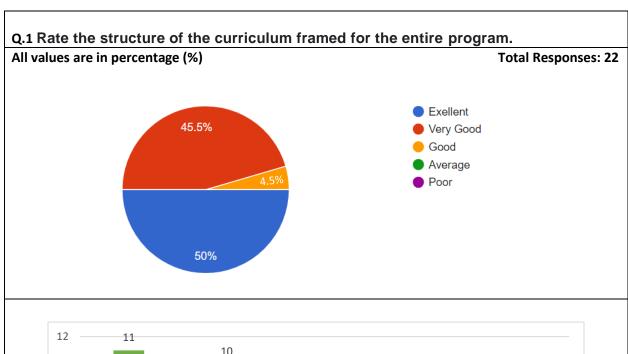

#### **Teacher Feedback Report 2020-21**

| Ans.      | Total | Percentage |
|-----------|-------|------------|
| Excellent | 11    | 50.0%      |
| Very Good | 10    | 45.5%      |
| Good      | 1     | 4.5%       |
| Average   | 0     | 0%         |
| Poor      | 0     | /0/%       |