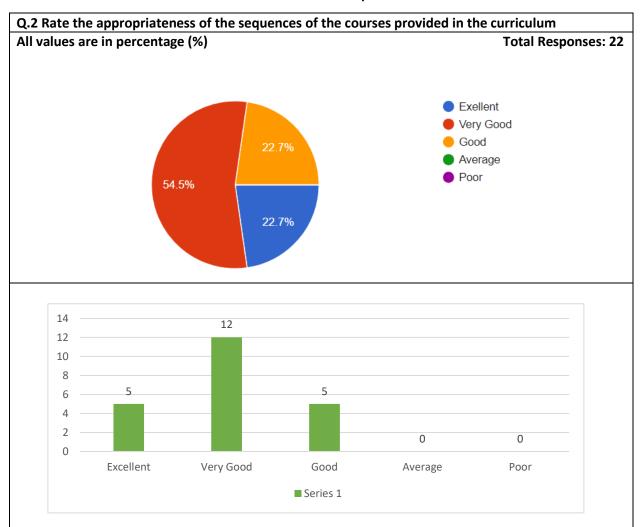

#### **Teacher Feedback Report 2020-21**

Q.3 Rate the depth of the syllabus for the course in relation to the competencies expected by industry/current global scenarios.

| Ans.      | Total | Percentage  |
|-----------|-------|-------------|
| Excellent | 8     | 36.4%       |
| Very Good | 10    | 45.5%       |
| Good      | 4     | 18.2%       |
| Average   | 0     | 0%          |
| Poor      | 0     | <b>/</b> 0% |