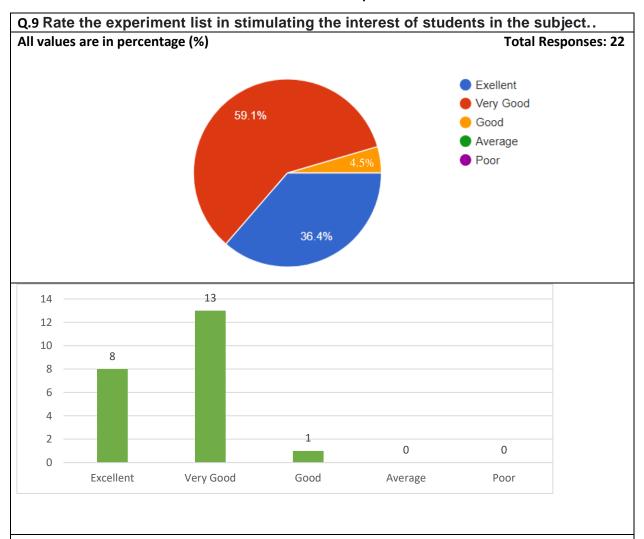

#### **Teacher Feedback Report 2020-21**

| Ans.      | Total | Percentage |
|-----------|-------|------------|
| Excellent | 8     | 36.4%      |
| Very Good | 13    | 59.1%      |
| Good      | 1     | 4.5%       |
| Average   | 0     | 0%         |
| Poor      | 0     | 0%         |