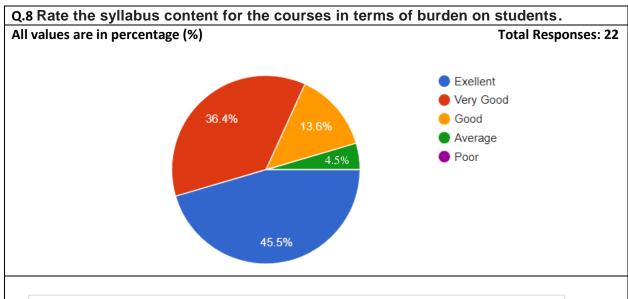

#### **Teacher Feedback Report 2020-21**

| Ans.      | Total | Percentage |
|-----------|-------|------------|
| Excellent | 10    | 45.5%      |
| Very Good | 8     | 36.45%     |
| Good      | 3     | 13.6%      |
| Average   | 1     | 4.5%       |
| Poor      | 0     | 0%         |