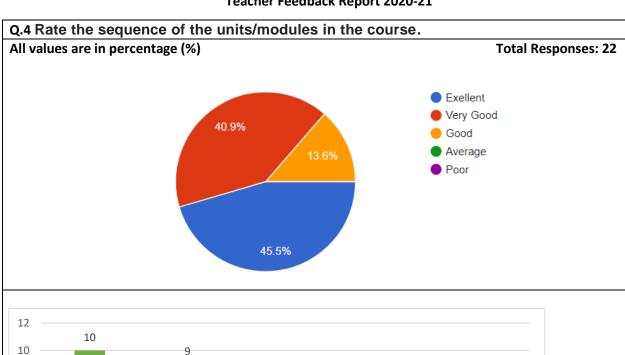

#### **Teacher Feedback Report 2020-21**

| Ans.      | Total | Percentage |
|-----------|-------|------------|
| Excellent | 10    | 45.5%      |
| Very Good | 9     | 40.9%      |
| Good      | 3     | 13.6%      |
| Average   | 0     | 0%         |
| Poor      | 0     | 0%         |