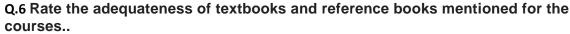

#### **Teacher Feedback Report 2020-21**

| Ans.      | Total | Percentage  |
|-----------|-------|-------------|
| Excellent | 7     | 31.8%       |
| Very Good | 13    | 59.1        |
| Good      | 2     | 9.1%        |
| Average   | 0     | 0%          |
| Poor      | 0     | <b>/</b> 0% |