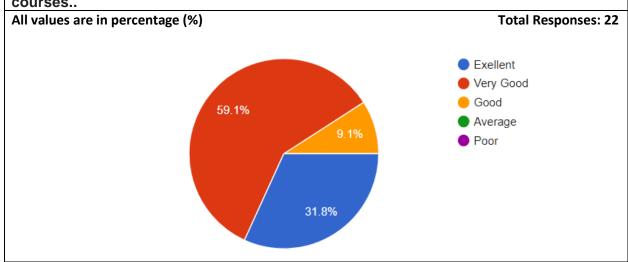

#### **Teacher Feedback Report 2020-21**

| Ans.      | Total | Percentage  |
|-----------|-------|-------------|
| Excellent | 7     | 31.8%       |
| Very Good | 13    | 59.1        |
| Good      | 2     | 9.1%        |
| Average   | 0     | 0%          |
| Poor      | 0     | <b>/</b> 0% |

| Ans.      | Total | Percentage |
|-----------|-------|------------|
| Excellent | 7     | 31.8%      |
| Very Good | 13    | 59.1%      |
| Good      | 2     | 9.1%       |
| Average   | 0     | 0%         |
| Poor      | 0     | 0%         |