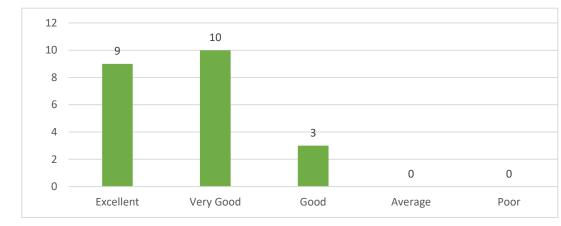

#### **Teacher Feedback Report 2020-21**

| Ans.      | Total | Percentage |
|-----------|-------|------------|
| Excellent | 9     | 40.9%      |
| Very Good | 10    | 45.5%      |
| Good      | 3     | 13.6%      |
| Average   | 0     | 0%         |
| Poor      | 0     | 0%         |