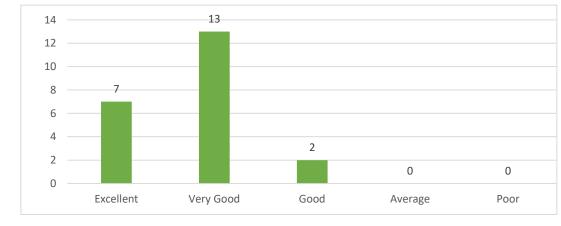

#### **Teacher Feedback Report 2020-21**

| Ans.      | Total | Percentage  |
|-----------|-------|-------------|
| Excellent | 7     | 31.8%       |
| Very Good | 13    | 59.1        |
| Good      | 2     | 9.1%        |
| Average   | 0     | 0%          |
| Poor      | 0     | <b>/</b> 0% |

| Ans.      | Total | Percentage |
|-----------|-------|------------|
| Excellent | 7     | 31.8%      |
| Very Good | 13    | 59.1%      |
| Good      | 2     | 9.1%       |
| Average   | 0     | 0%         |
| Poor      | 0     | 0%         |