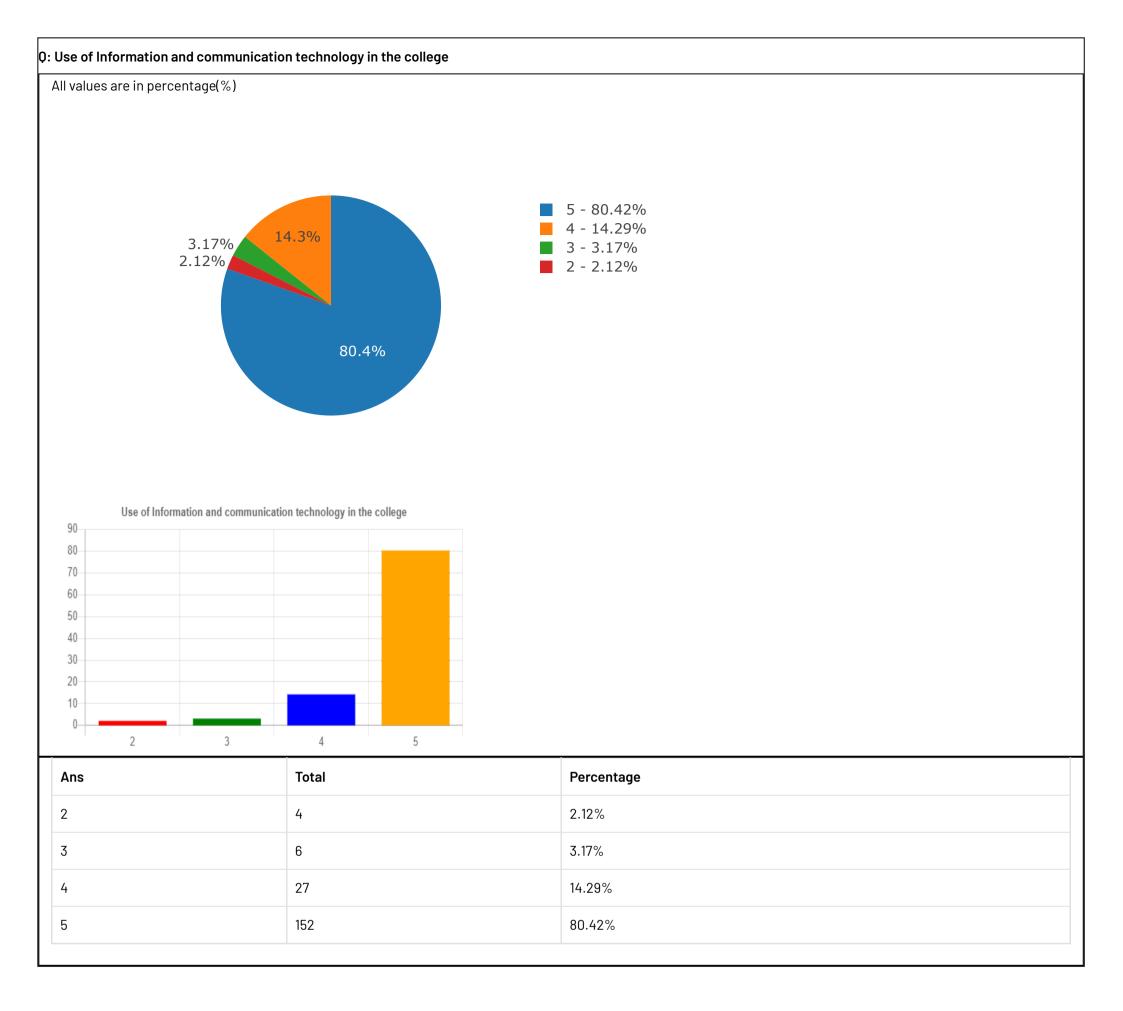

| Quantiana                                                                                                       |     | 5      |     | 4      |    | 2       |    | 3       |    | 1      |  |
|-----------------------------------------------------------------------------------------------------------------|-----|--------|-----|--------|----|---------|----|---------|----|--------|--|
| Questions                                                                                                       | Ans | AnsPer |     | AnsPer |    | Ans Per |    | Ans Per |    | AnsPer |  |
| Admission procedure                                                                                             | 148 | 78.31% | 27  | 14.29% | 4  | 2.12%   | 5  | 2.65%   | 5  | 2.65%  |  |
| Infrastructure and lab facility                                                                                 | 151 | 79.89% | 26  | 13.76% | 5  | 2.65%   | 7  | 3.70%   |    | 0.00%  |  |
| College Environment observed by you and your Ward                                                               | 149 | 78.84% | 26  | 13.76% | 3  | 1.59%   | 6  | 3.17%   | 5  | 2.65%  |  |
| Library                                                                                                         | 151 | 79.89% | 27  | 14.29% | 4  | 2.12%   | 5  | 2.65%   | 2  | 1.06%  |  |
| Sports and cultural activities                                                                                  | 152 | 80.42% | 26  | 13.76% | 4  | 2.12%   | 7  | 3.70%   |    | 0.00%  |  |
| Student's counseling activities and guidance                                                                    | 151 | 79.89% | 27  | 14.29% | 5  | 2.65%   | 5  | 2.65%   | 1  | 0.53%  |  |
| Use of Information and communication technology in the college                                                  |     | 80.42% | 27  | 14.29% | 4  | 2.12%   | 6  | 3.17%   |    | 0.00%  |  |
| Academic Discipline (i.e timely conduct of lectures, practicals and related activities) observed by the college | 149 | 78.84% | 25  | 13.23% | 4  | 2.12%   | 7  | 3.70%   | 4  | 2.12%  |  |
| Improvement in soft skills, knowledge, ethics, morality, observed by you in your ward while studying in college |     | 78.84% | 24  | 12.70% | 3  | 1.59%   | 7  | 3.70%   | 6  | 3.17%  |  |
| Examination system adopted by the college                                                                       | 151 | 79.89% | 26  | 13.76% | 5  | 2.65%   | 7  | 3.70%   |    | 0.00%  |  |
| Evaluation and Feedback mechanism                                                                               | 149 | 78.84% | 24  | 12.70% | 5  | 2.65%   | 5  | 2.65%   | 6  | 3.17%  |  |
| Placements                                                                                                      | 148 | 78.31% | 25  | 13.23% | 5  | 2.65%   | 5  | 2.65%   | 6  | 3.17%  |  |
| Total                                                                                                           |     | )      | 310 |        | 51 |         | 72 |         | 35 |        |  |