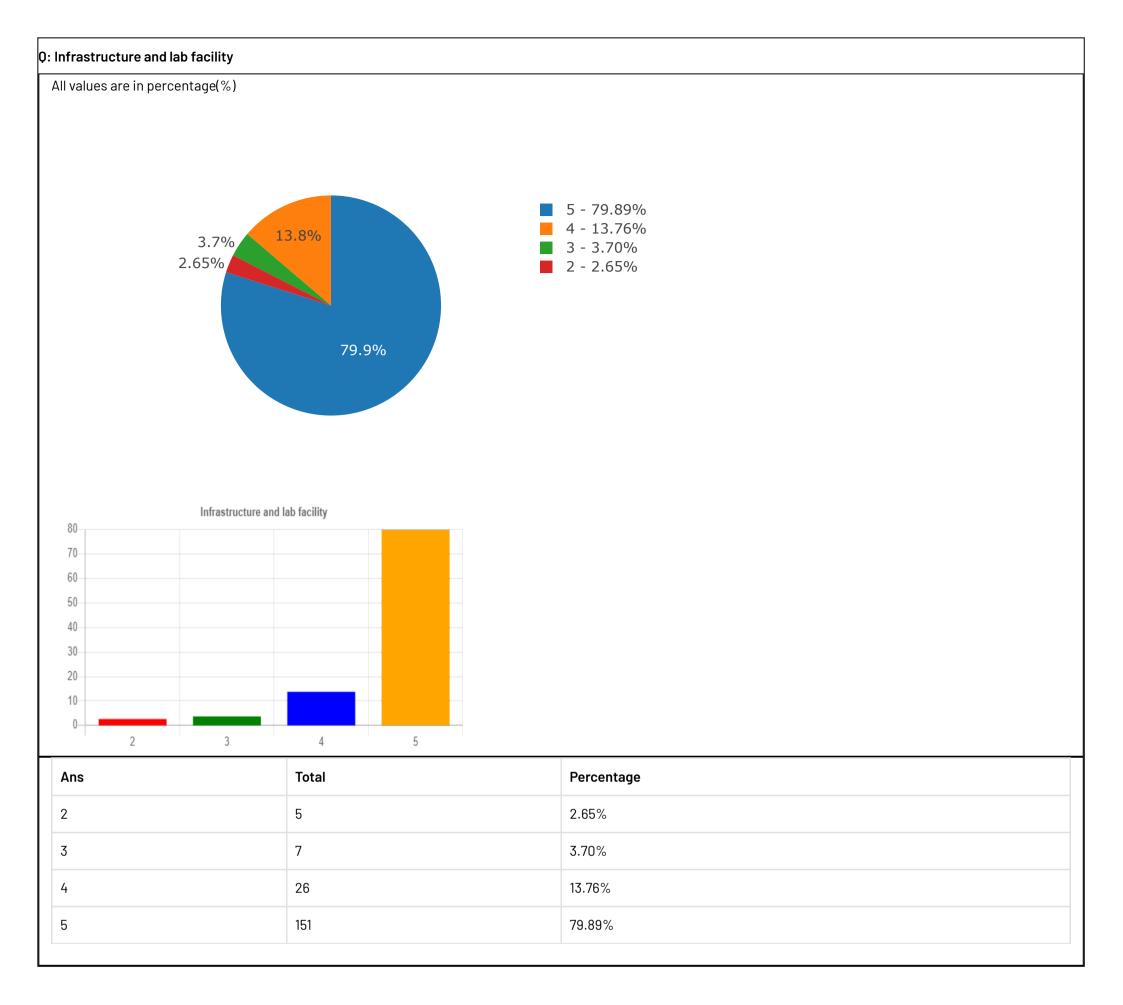

| Quantiana                                                                                                       |     | 5      |     | 4      |    | 2       |    | 3       |    | 1      |  |
|-----------------------------------------------------------------------------------------------------------------|-----|--------|-----|--------|----|---------|----|---------|----|--------|--|
| Questions                                                                                                       | Ans | AnsPer |     | AnsPer |    | Ans Per |    | Ans Per |    | AnsPer |  |
| Admission procedure                                                                                             | 148 | 78.31% | 27  | 14.29% | 4  | 2.12%   | 5  | 2.65%   | 5  | 2.65%  |  |
| Infrastructure and lab facility                                                                                 | 151 | 79.89% | 26  | 13.76% | 5  | 2.65%   | 7  | 3.70%   |    | 0.00%  |  |
| College Environment observed by you and your Ward                                                               | 149 | 78.84% | 26  | 13.76% | 3  | 1.59%   | 6  | 3.17%   | 5  | 2.65%  |  |
| Library                                                                                                         | 151 | 79.89% | 27  | 14.29% | 4  | 2.12%   | 5  | 2.65%   | 2  | 1.06%  |  |
| Sports and cultural activities                                                                                  | 152 | 80.42% | 26  | 13.76% | 4  | 2.12%   | 7  | 3.70%   |    | 0.00%  |  |
| Student's counseling activities and guidance                                                                    | 151 | 79.89% | 27  | 14.29% | 5  | 2.65%   | 5  | 2.65%   | 1  | 0.53%  |  |
| Use of Information and communication technology in the college                                                  |     | 80.42% | 27  | 14.29% | 4  | 2.12%   | 6  | 3.17%   |    | 0.00%  |  |
| Academic Discipline (i.e timely conduct of lectures, practicals and related activities) observed by the college | 149 | 78.84% | 25  | 13.23% | 4  | 2.12%   | 7  | 3.70%   | 4  | 2.12%  |  |
| Improvement in soft skills, knowledge, ethics, morality, observed by you in your ward while studying in college |     | 78.84% | 24  | 12.70% | 3  | 1.59%   | 7  | 3.70%   | 6  | 3.17%  |  |
| Examination system adopted by the college                                                                       | 151 | 79.89% | 26  | 13.76% | 5  | 2.65%   | 7  | 3.70%   |    | 0.00%  |  |
| Evaluation and Feedback mechanism                                                                               | 149 | 78.84% | 24  | 12.70% | 5  | 2.65%   | 5  | 2.65%   | 6  | 3.17%  |  |
| Placements                                                                                                      | 148 | 78.31% | 25  | 13.23% | 5  | 2.65%   | 5  | 2.65%   | 6  | 3.17%  |  |
| Total                                                                                                           |     | )      | 310 |        | 51 |         | 72 |         | 35 |        |  |