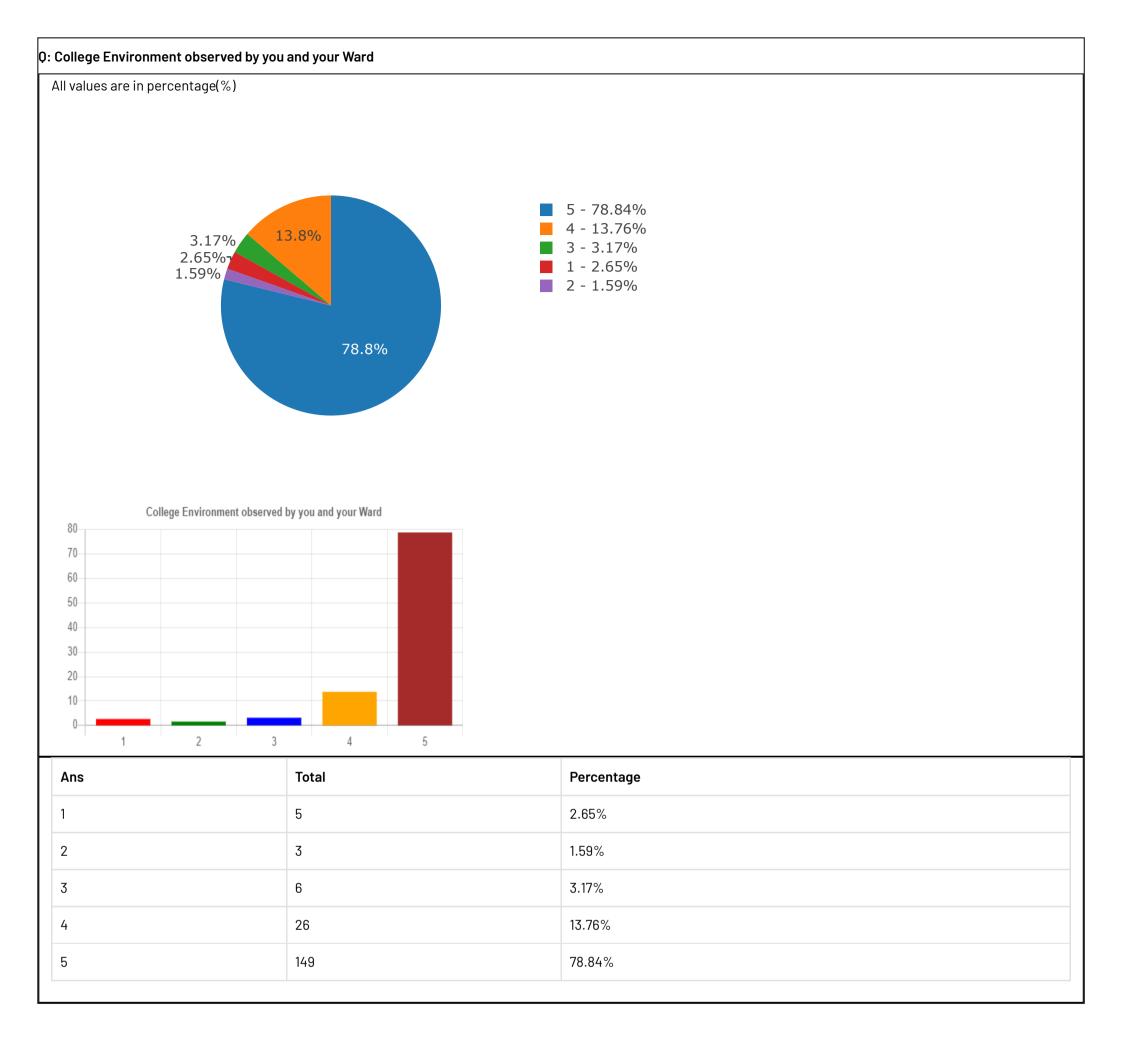

| Quantiana                                                                                                       |     | 5      |     | 4      |    | 2       |    | 3       |    | 1      |  |
|-----------------------------------------------------------------------------------------------------------------|-----|--------|-----|--------|----|---------|----|---------|----|--------|--|
| Questions                                                                                                       | Ans | AnsPer |     | AnsPer |    | Ans Per |    | Ans Per |    | AnsPer |  |
| Admission procedure                                                                                             | 148 | 78.31% | 27  | 14.29% | 4  | 2.12%   | 5  | 2.65%   | 5  | 2.65%  |  |
| Infrastructure and lab facility                                                                                 | 151 | 79.89% | 26  | 13.76% | 5  | 2.65%   | 7  | 3.70%   |    | 0.00%  |  |
| College Environment observed by you and your Ward                                                               | 149 | 78.84% | 26  | 13.76% | 3  | 1.59%   | 6  | 3.17%   | 5  | 2.65%  |  |
| Library                                                                                                         | 151 | 79.89% | 27  | 14.29% | 4  | 2.12%   | 5  | 2.65%   | 2  | 1.06%  |  |
| Sports and cultural activities                                                                                  | 152 | 80.42% | 26  | 13.76% | 4  | 2.12%   | 7  | 3.70%   |    | 0.00%  |  |
| Student's counseling activities and guidance                                                                    | 151 | 79.89% | 27  | 14.29% | 5  | 2.65%   | 5  | 2.65%   | 1  | 0.53%  |  |
| Use of Information and communication technology in the college                                                  |     | 80.42% | 27  | 14.29% | 4  | 2.12%   | 6  | 3.17%   |    | 0.00%  |  |
| Academic Discipline (i.e timely conduct of lectures, practicals and related activities) observed by the college | 149 | 78.84% | 25  | 13.23% | 4  | 2.12%   | 7  | 3.70%   | 4  | 2.12%  |  |
| Improvement in soft skills, knowledge, ethics, morality, observed by you in your ward while studying in college |     | 78.84% | 24  | 12.70% | 3  | 1.59%   | 7  | 3.70%   | 6  | 3.17%  |  |
| Examination system adopted by the college                                                                       | 151 | 79.89% | 26  | 13.76% | 5  | 2.65%   | 7  | 3.70%   |    | 0.00%  |  |
| Evaluation and Feedback mechanism                                                                               | 149 | 78.84% | 24  | 12.70% | 5  | 2.65%   | 5  | 2.65%   | 6  | 3.17%  |  |
| Placements                                                                                                      | 148 | 78.31% | 25  | 13.23% | 5  | 2.65%   | 5  | 2.65%   | 6  | 3.17%  |  |
| Total                                                                                                           |     | )      | 310 |        | 51 |         | 72 |         | 35 |        |  |