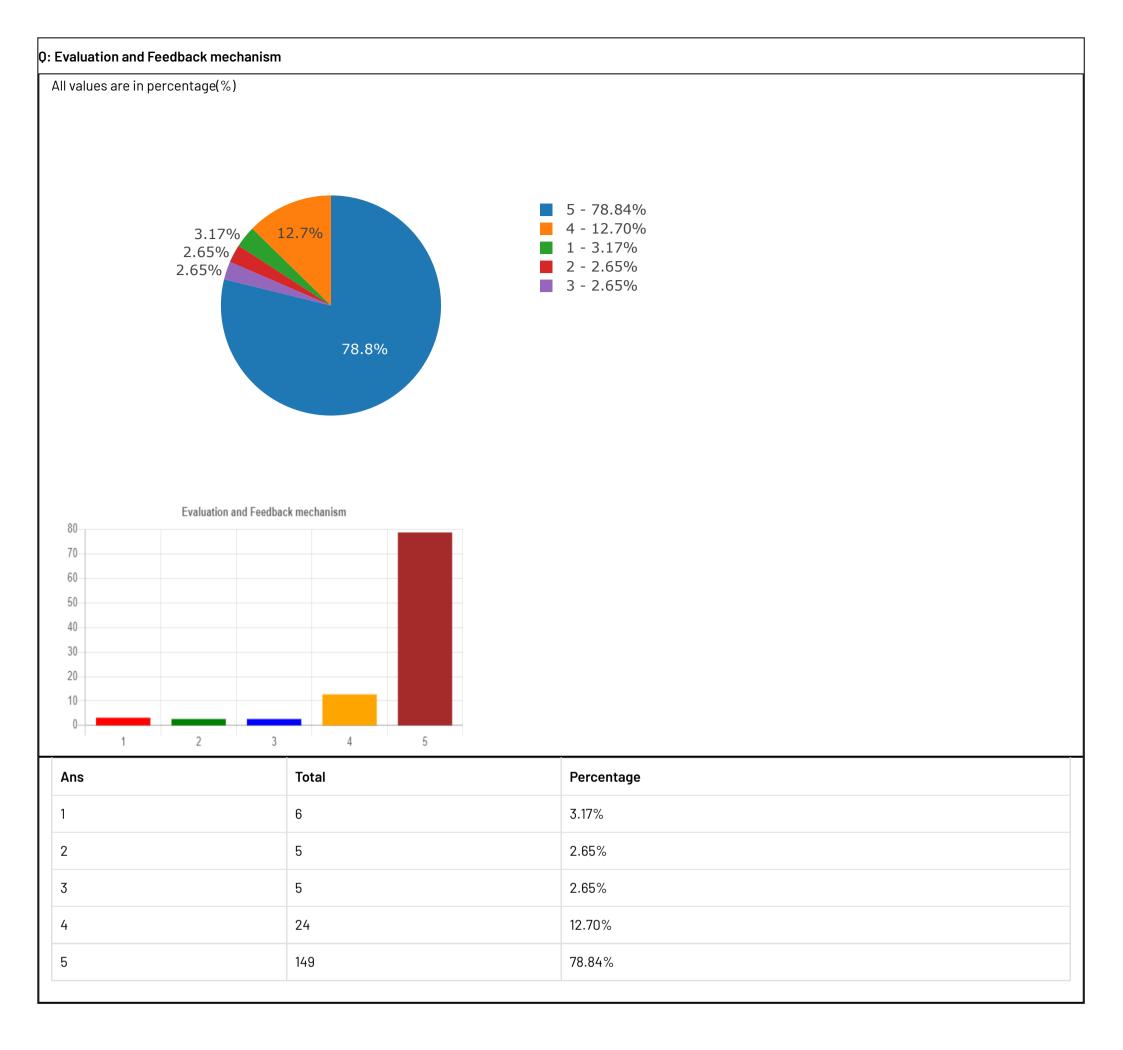

| Quantiana                                                                                                       |     | 5      |     | 4      |    | 2       |    | 3       |    | 1      |  |
|-----------------------------------------------------------------------------------------------------------------|-----|--------|-----|--------|----|---------|----|---------|----|--------|--|
| Questions                                                                                                       | Ans | AnsPer |     | AnsPer |    | Ans Per |    | Ans Per |    | AnsPer |  |
| Admission procedure                                                                                             | 148 | 78.31% | 27  | 14.29% | 4  | 2.12%   | 5  | 2.65%   | 5  | 2.65%  |  |
| Infrastructure and lab facility                                                                                 | 151 | 79.89% | 26  | 13.76% | 5  | 2.65%   | 7  | 3.70%   |    | 0.00%  |  |
| College Environment observed by you and your Ward                                                               | 149 | 78.84% | 26  | 13.76% | 3  | 1.59%   | 6  | 3.17%   | 5  | 2.65%  |  |
| Library                                                                                                         | 151 | 79.89% | 27  | 14.29% | 4  | 2.12%   | 5  | 2.65%   | 2  | 1.06%  |  |
| Sports and cultural activities                                                                                  | 152 | 80.42% | 26  | 13.76% | 4  | 2.12%   | 7  | 3.70%   |    | 0.00%  |  |
| Student's counseling activities and guidance                                                                    | 151 | 79.89% | 27  | 14.29% | 5  | 2.65%   | 5  | 2.65%   | 1  | 0.53%  |  |
| Use of Information and communication technology in the college                                                  |     | 80.42% | 27  | 14.29% | 4  | 2.12%   | 6  | 3.17%   |    | 0.00%  |  |
| Academic Discipline (i.e timely conduct of lectures, practicals and related activities) observed by the college | 149 | 78.84% | 25  | 13.23% | 4  | 2.12%   | 7  | 3.70%   | 4  | 2.12%  |  |
| Improvement in soft skills, knowledge, ethics, morality, observed by you in your ward while studying in college |     | 78.84% | 24  | 12.70% | 3  | 1.59%   | 7  | 3.70%   | 6  | 3.17%  |  |
| Examination system adopted by the college                                                                       | 151 | 79.89% | 26  | 13.76% | 5  | 2.65%   | 7  | 3.70%   |    | 0.00%  |  |
| Evaluation and Feedback mechanism                                                                               | 149 | 78.84% | 24  | 12.70% | 5  | 2.65%   | 5  | 2.65%   | 6  | 3.17%  |  |
| Placements                                                                                                      | 148 | 78.31% | 25  | 13.23% | 5  | 2.65%   | 5  | 2.65%   | 6  | 3.17%  |  |
| Total                                                                                                           |     | )      | 310 |        | 51 |         | 72 |         | 35 |        |  |