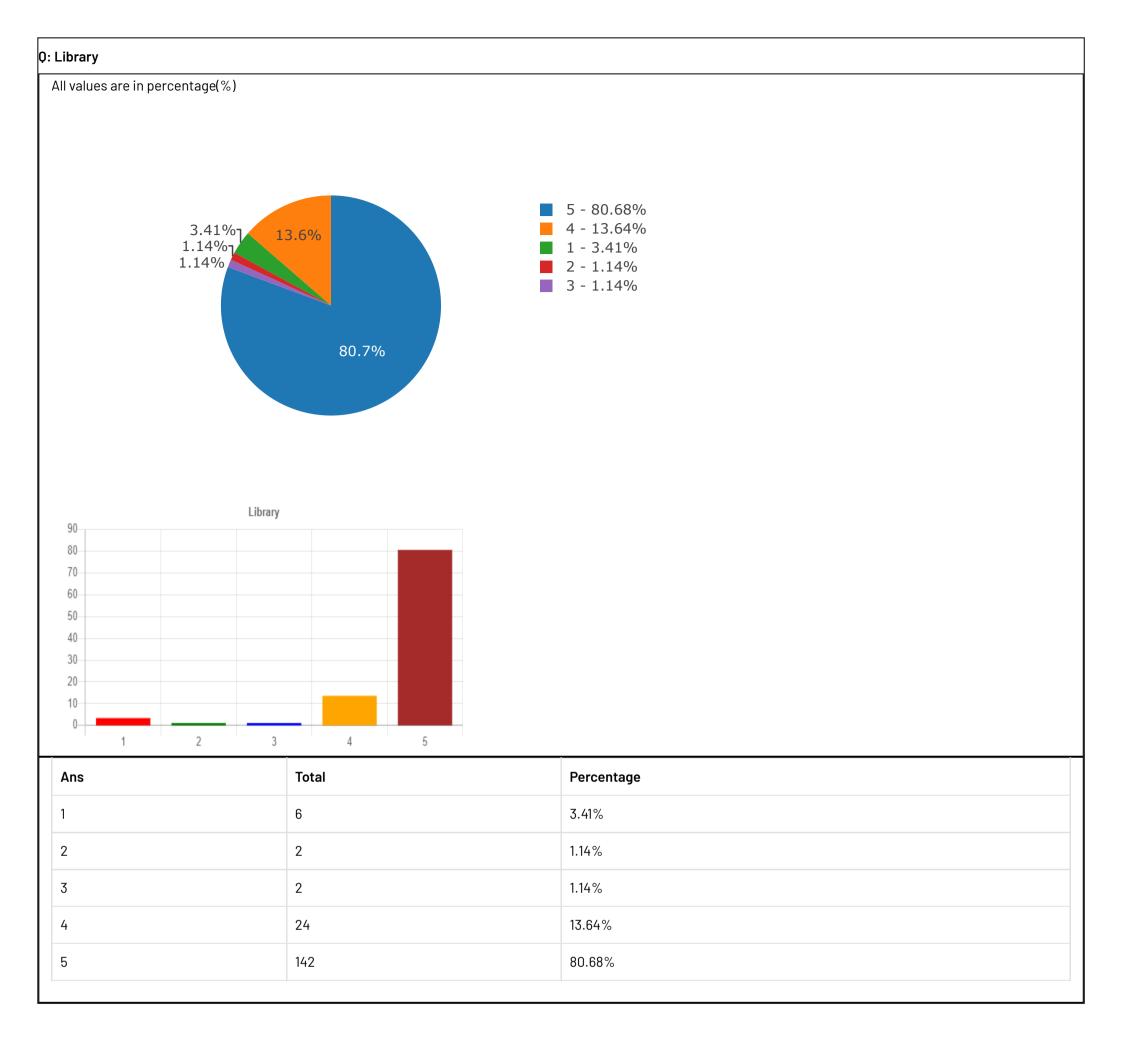

|                                                                                                                 |     | 5      |     | 1     |     | 4      |     | 2     |     | 3     |  |
|-----------------------------------------------------------------------------------------------------------------|-----|--------|-----|-------|-----|--------|-----|-------|-----|-------|--|
| Questions                                                                                                       | Ans | Per    | Ans | Per   | Ans | Per    | Ans | Per   | Ans | Per   |  |
| Admission procedure                                                                                             | 144 | 81.82% | 2   | 1.14% | 25  | 14.20% | 2   | 1.14% | 3   | 1.70% |  |
| Infrastructure and lab facility                                                                                 | 143 | 81.25% | 5   | 2.84% | 25  | 14.20% | 1   | 0.57% | 2   | 1.14% |  |
| College Environment observed by you and your Ward                                                               | 145 | 82.39% | 2   | 1.14% | 24  | 13.64% | 2   | 1.14% | 3   | 1.70% |  |
| Library                                                                                                         | 142 | 80.68% | 6   | 3.41% | 24  | 13.64% | 2   | 1.14% | 2   | 1.14% |  |
| Sports and cultural activities                                                                                  | 144 | 81.82% | 3   | 1.70% | 25  | 14.20% | 1   | 0.57% | 3   | 1.70% |  |
| Student's counseling activities and guidance                                                                    | 142 | 80.68% | 4   | 2.27% | 25  | 14.20% | 2   | 1.14% | 3   | 1.70% |  |
| Use of Information and communication technology in the college                                                  |     | 81.25% | 3   | 1.70% | 25  | 14.20% | 2   | 1.14% | 3   | 1.70% |  |
| Academic Discipline (i.e timely conduct of lectures, practicals and related activities) observed by the college | 145 | 82.39% | 3   | 1.70% | 24  | 13.64% | 2   | 1.14% | 2   | 1.14% |  |
| Improvement in soft skills, knowledge, ethics, morality, observed by you in your ward while studying in college |     | 81.25% | 5   | 2.84% | 24  | 13.64% | 1   | 0.57% | 3   | 1.70% |  |
| Examination system adopted by the college                                                                       | 142 | 80.68% | 7   | 3.98% | 24  | 13.64% | 1   | 0.57% | 2   | 1.14% |  |
| Evaluation and Feedback mechanism                                                                               |     | 80.11% | 5   | 2.84% | 26  | 14.77% | 2   | 1.14% | 2   | 1.14% |  |
| Placements                                                                                                      | 145 | 82.39% | 1   | 0.57% | 25  | 14.20% | 2   | 1.14% | 3   | 1.70% |  |
| Total                                                                                                           |     |        | 46  |       | 296 |        | 20  |       | 31  |       |  |