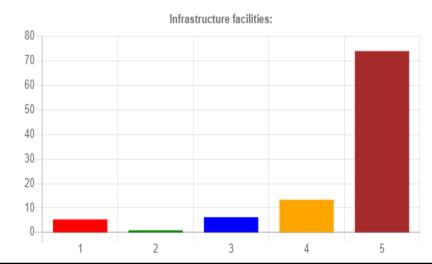

### Q: Infrastructure facilities:

All values are in percentage(%)

| Ans | Total | Percentage |
|-----|-------|------------|
| 1   | 6     | 5.36       |
| 2   | 1     | 0.89       |
| 3   | 7     | 6.25       |
| 4   | 15    | 13.39      |
| 5   | 83    | 74.11      |