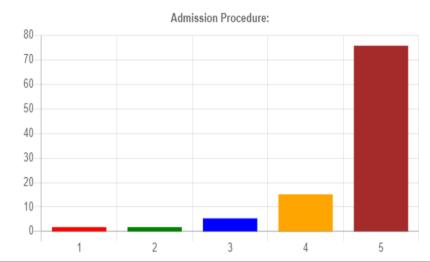

### Q: Admission Procedure:

All values are in percentage(%)

| Ans | Total | Percentage |
|-----|-------|------------|
| 1   | 2     | 1.79       |
| 2   | 2     | 1.79       |
| 3   | 6     | 5.36       |
| 4   | 17    | 15.18      |
| 5   | 85    | 75.89      |