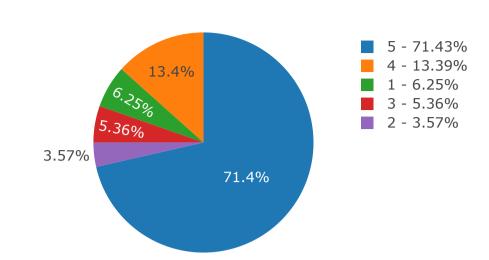

# Q: Library:

All values are in percentage(%)

| Ans | Total | Percentage |
|-----|-------|------------|
| 1   | 7     | 6.25       |
| 2   | 4     | 3.57       |
| 3   | 6     | 5.36       |
| 4   | 15    | 13.39      |
| 5   | 80    | 71.43      |