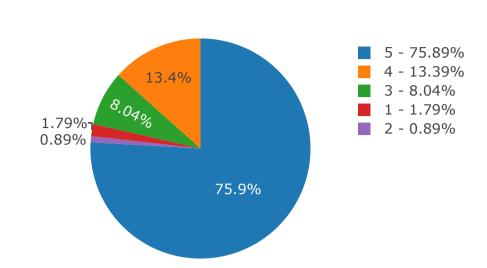

# Q: Faculty:

All values are in percentage(%)

| Ans | Total | Percentage |
|-----|-------|------------|
| 1   | 2     | 1.79       |
| 2   | 1     | 0.89       |
| 3   | 9     | 8.04       |
| 4   | 15    | 13.39      |
| 5   | 85    | 75.89      |

| tOugations 5                                                                                                  | 5  | 5      |     | 4      |     | 3     |     | 2     |     | 1      |  |
|---------------------------------------------------------------------------------------------------------------|----|--------|-----|--------|-----|-------|-----|-------|-----|--------|--|
| Questions<br>A                                                                                                |    | Per    | Ans | Per    | Ans | Per   | Ans | Per   | Ans | Per    |  |
| How do you rate the courses that you have learnt in the college in relation to your current job / occupation? | 81 | 72.32% | 15  | 13.39% | 6   | 5.36% | 1   | 0.89% | 9   | 8.04%  |  |
| Infrastructure facilities:                                                                                    | 83 | 74.11% | 15  | 13.39% | 7   | 6.25% | 1   | 0.89% | 6   | 5.36%  |  |
| Faculty:                                                                                                      | 85 | 75.89% | 15  | 13.39% | 9   | 8.04% | 1   | 0.89% | 2   | 1.79%  |  |
| 4 Canteen Facilities:                                                                                         | 82 | 73.21% | 14  | 12.50% | 5   | 4.46% | 2   | 1.79% | 9   | 8.04%  |  |
| Library:                                                                                                      | 80 | 71.43% | 15  | 13.39% | 6   | 5.36% | 4   | 3.57% | 7   | 6.25%  |  |
| Office Staff:                                                                                                 | 81 | 72.32% | 12  | 10.71% | 5   | 4.46% | 2   | 1.79% | 12  | 10.71% |  |
| 7 Hostel Facilities                                                                                           | 81 | 72.32% | 13  | 11.61% | 7   | 6.25% | 3   | 2.68% | 8   | 7.14%  |  |
| B Educational Resources:                                                                                      | 80 | 71.43% | 13  | 11.61% | 7   | 6.25% | 2   | 1.79% | 10  | 8.93%  |  |
| Admission Procedure:                                                                                          | 85 | 75.89% | 17  | 15.18% | 6   | 5.36% | 2   | 1.79% | 2   | 1.79%  |  |