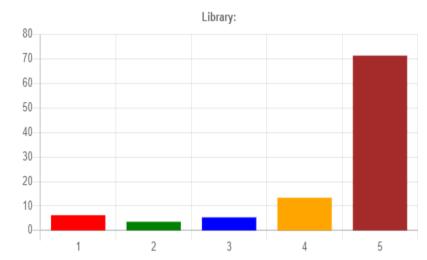

# Q: Library:

All values are in percentage(%)

| Ans | Total | Percentage |
|-----|-------|------------|
| 1   | 7     | 6.25       |
| 2   | 4     | 3.57       |
| 3   | 6     | 5.36       |
| 4   | 15    | 13.39      |
| 5   | 80    | 71.43      |