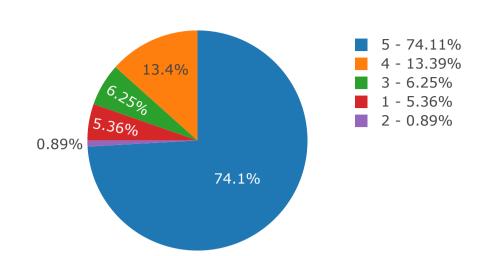

### Q: Infrastructure facilities:

All values are in percentage(%)

| Ans | Total | Percentage |
|-----|-------|------------|
| 1   | 6     | 5.36       |
| 2   | 1     | 0.89       |
| 3   | 7     | 6.25       |
| 4   | 15    | 13.39      |
| 5   | 83    | 74.11      |