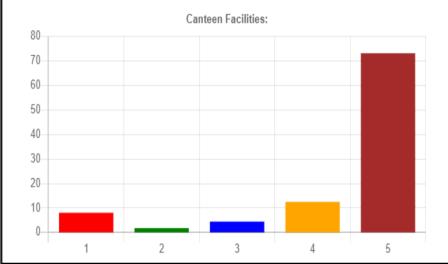

### Q: Canteen Facilities:

All values are in percentage(%)

| Ans | Total | Percentage |
|-----|-------|------------|
| 1   | 9     | 8.04       |
| 2   | 2     | 1.79       |
| 3   | 5     | 4.46       |
| 4   | 14    | 12.50      |
| 5   | 82    | 73.21      |
|     |       |            |

| tOugations 5                                                                                                  | 5  | 5      |     | 4      |     | 3     |     | 2     |     | 1      |  |
|---------------------------------------------------------------------------------------------------------------|----|--------|-----|--------|-----|-------|-----|-------|-----|--------|--|
| Questions<br>A                                                                                                |    | Per    | Ans | Per    | Ans | Per   | Ans | Per   | Ans | Per    |  |
| How do you rate the courses that you have learnt in the college in relation to your current job / occupation? | 81 | 72.32% | 15  | 13.39% | 6   | 5.36% | 1   | 0.89% | 9   | 8.04%  |  |
| Infrastructure facilities:                                                                                    | 83 | 74.11% | 15  | 13.39% | 7   | 6.25% | 1   | 0.89% | 6   | 5.36%  |  |
| Faculty:                                                                                                      | 85 | 75.89% | 15  | 13.39% | 9   | 8.04% | 1   | 0.89% | 2   | 1.79%  |  |
| 4 Canteen Facilities:                                                                                         | 82 | 73.21% | 14  | 12.50% | 5   | 4.46% | 2   | 1.79% | 9   | 8.04%  |  |
| Library:                                                                                                      | 80 | 71.43% | 15  | 13.39% | 6   | 5.36% | 4   | 3.57% | 7   | 6.25%  |  |
| Office Staff:                                                                                                 | 81 | 72.32% | 12  | 10.71% | 5   | 4.46% | 2   | 1.79% | 12  | 10.71% |  |
| 7 Hostel Facilities                                                                                           | 81 | 72.32% | 13  | 11.61% | 7   | 6.25% | 3   | 2.68% | 8   | 7.14%  |  |
| B Educational Resources:                                                                                      | 80 | 71.43% | 13  | 11.61% | 7   | 6.25% | 2   | 1.79% | 10  | 8.93%  |  |
| Admission Procedure:                                                                                          | 85 | 75.89% | 17  | 15.18% | 6   | 5.36% | 2   | 1.79% | 2   | 1.79%  |  |