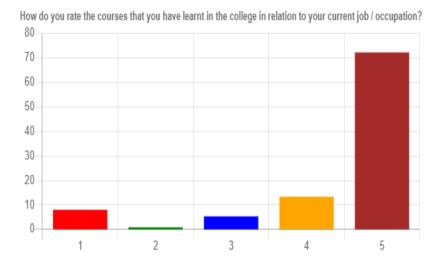

### 0: How do you rate the courses that you have learnt in the college in relation to your current job / occupation?

All values are in percentage(%)

| Ans | Total | Percentage |
|-----|-------|------------|
| 1   | 9     | 8.04       |
| 2   | 1     | 0.89       |
| 3   | 6     | 5.36       |
| 4   | 15    | 13.39      |
| 5   | 81    | 72.32      |