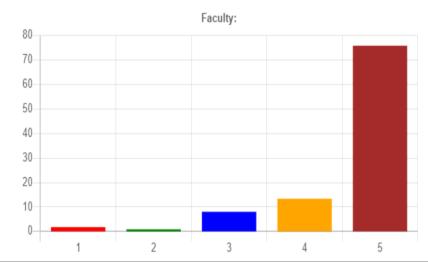

# Q: Faculty:

All values are in percentage(%)

| Ans | Total | Percentage |
|-----|-------|------------|
| 1   | 2     | 1.79       |
| 2   | 1     | 0.89       |
| 3   | 9     | 8.04       |
| 4   | 15    | 13.39      |
| 5   | 85    | 75.89      |

| tOugations 5                                                                                                  | 5  | 5      |     | 4      |     | 3     |     | 2     |     | 1      |  |
|---------------------------------------------------------------------------------------------------------------|----|--------|-----|--------|-----|-------|-----|-------|-----|--------|--|
| Questions<br>A                                                                                                |    | Per    | Ans | Per    | Ans | Per   | Ans | Per   | Ans | Per    |  |
| How do you rate the courses that you have learnt in the college in relation to your current job / occupation? | 81 | 72.32% | 15  | 13.39% | 6   | 5.36% | 1   | 0.89% | 9   | 8.04%  |  |
| Infrastructure facilities:                                                                                    | 83 | 74.11% | 15  | 13.39% | 7   | 6.25% | 1   | 0.89% | 6   | 5.36%  |  |
| Faculty:                                                                                                      | 85 | 75.89% | 15  | 13.39% | 9   | 8.04% | 1   | 0.89% | 2   | 1.79%  |  |
| 4 Canteen Facilities:                                                                                         | 82 | 73.21% | 14  | 12.50% | 5   | 4.46% | 2   | 1.79% | 9   | 8.04%  |  |
| Library:                                                                                                      | 80 | 71.43% | 15  | 13.39% | 6   | 5.36% | 4   | 3.57% | 7   | 6.25%  |  |
| Office Staff:                                                                                                 | 81 | 72.32% | 12  | 10.71% | 5   | 4.46% | 2   | 1.79% | 12  | 10.71% |  |
| 7 Hostel Facilities                                                                                           | 81 | 72.32% | 13  | 11.61% | 7   | 6.25% | 3   | 2.68% | 8   | 7.14%  |  |
| B Educational Resources:                                                                                      | 80 | 71.43% | 13  | 11.61% | 7   | 6.25% | 2   | 1.79% | 10  | 8.93%  |  |
| Admission Procedure:                                                                                          | 85 | 75.89% | 17  | 15.18% | 6   | 5.36% | 2   | 1.79% | 2   | 1.79%  |  |