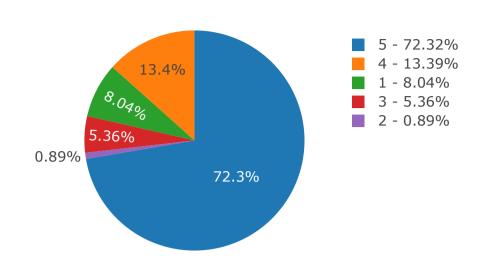

### 0: How do you rate the courses that you have learnt in the college in relation to your current job / occupation?

All values are in percentage(%)

| Ans | Total | Percentage |
|-----|-------|------------|
| 1   | 9     | 8.04       |
| 2   | 1     | 0.89       |
| 3   | 6     | 5.36       |
| 4   | 15    | 13.39      |
| 5   | 81    | 72.32      |