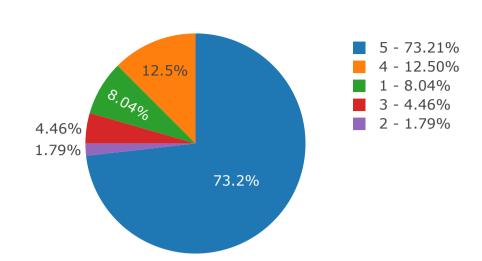

### Q: Canteen Facilities:

All values are in percentage(%)

| Ans | Total | Percentage |
|-----|-------|------------|
| 1   | 9     | 8.04       |
| 2   | 2     | 1.79       |
| 3   | 5     | 4.46       |
| 4   | 14    | 12.50      |
| 5   | 82    | 73.21      |
|     |       |            |

| tOugations 5                                                                                                  | 5  | 5      |     | 4      |     | 3     |     | 2     |     | 1      |  |
|---------------------------------------------------------------------------------------------------------------|----|--------|-----|--------|-----|-------|-----|-------|-----|--------|--|
| Questions<br>A                                                                                                |    | Per    | Ans | Per    | Ans | Per   | Ans | Per   | Ans | Per    |  |
| How do you rate the courses that you have learnt in the college in relation to your current job / occupation? | 81 | 72.32% | 15  | 13.39% | 6   | 5.36% | 1   | 0.89% | 9   | 8.04%  |  |
| Infrastructure facilities:                                                                                    | 83 | 74.11% | 15  | 13.39% | 7   | 6.25% | 1   | 0.89% | 6   | 5.36%  |  |
| Faculty:                                                                                                      | 85 | 75.89% | 15  | 13.39% | 9   | 8.04% | 1   | 0.89% | 2   | 1.79%  |  |
| 4 Canteen Facilities:                                                                                         | 82 | 73.21% | 14  | 12.50% | 5   | 4.46% | 2   | 1.79% | 9   | 8.04%  |  |
| Library:                                                                                                      | 80 | 71.43% | 15  | 13.39% | 6   | 5.36% | 4   | 3.57% | 7   | 6.25%  |  |
| Office Staff:                                                                                                 | 81 | 72.32% | 12  | 10.71% | 5   | 4.46% | 2   | 1.79% | 12  | 10.71% |  |
| 7 Hostel Facilities                                                                                           | 81 | 72.32% | 13  | 11.61% | 7   | 6.25% | 3   | 2.68% | 8   | 7.14%  |  |
| B Educational Resources:                                                                                      | 80 | 71.43% | 13  | 11.61% | 7   | 6.25% | 2   | 1.79% | 10  | 8.93%  |  |
| Admission Procedure:                                                                                          | 85 | 75.89% | 17  | 15.18% | 6   | 5.36% | 2   | 1.79% | 2   | 1.79%  |  |