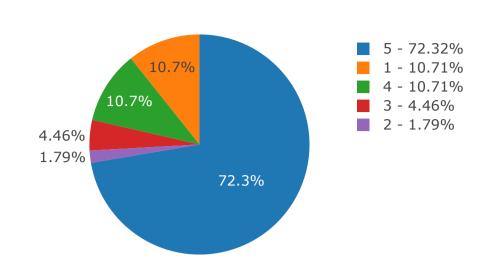

### Q: Office Staff:

| Ans | Total | Percentage |
|-----|-------|------------|
| 1   | 12    | 10.71      |
| 2   | 2     | 1.79       |
| 3   | 5     | 4.46       |
| 4   | 12    | 10.71      |
| 5   | 81    | 72.32      |