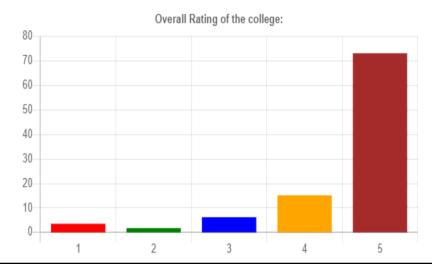

### Q: Overall Rating of the college:

All values are in percentage(%)

| Ans | Total | Percentage |
|-----|-------|------------|
| 1   | 4     | 3.57       |
| 2   | 2     | 1.79       |
| 3   | 7     | 6.25       |
| 4   | 17    | 15.18      |
| 5   | 82    | 73.21      |