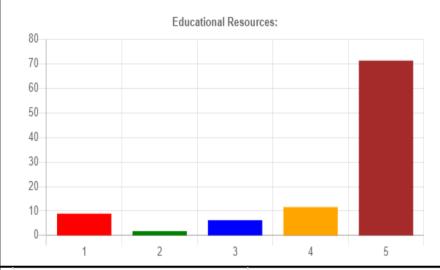

### Q: Educational Resources:

All values are in percentage(%)

| Ans | Total | Percentage |
|-----|-------|------------|
| 1   | 10    | 8.93       |
| 2   | 2     | 1.79       |
| 3   | 7     | 6.25       |
| 4   | 13    | 11.61      |
| 5   | 80    | 71.43      |
|     |       |            |