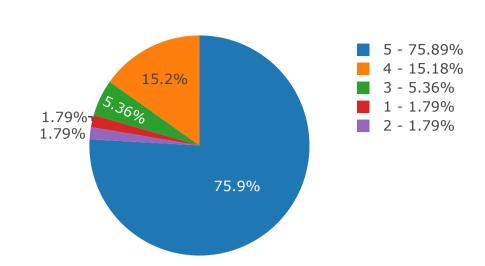

# Q: Faculty:

All values are in percentage(%)

| Ans | Total | Percentage |
|-----|-------|------------|
| 1   | 2     | 1.79       |
| 2   | 1     | 0.89       |
| 3   | 9     | 8.04       |
| 4   | 15    | 13.39      |
| 5   | 85    | 75.89      |